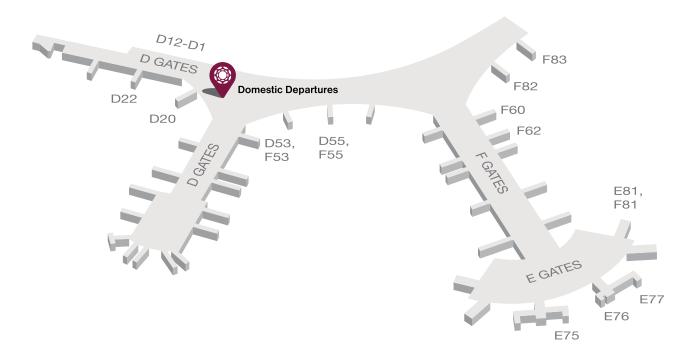

#### Location

Level 3, Domestic Departures Terminal 1, Toronto Pearson International Airport (Right After Security)

## Location map available on next page

# Plaza Premium Lounge (Domestic Departures, Terminal 1) Toronto Pearson International Airport (Airport Code: YYZ)

Address: Level 3, Domestic Departures Terminal 1, Toronto Pearson International Airport (Right After Security)