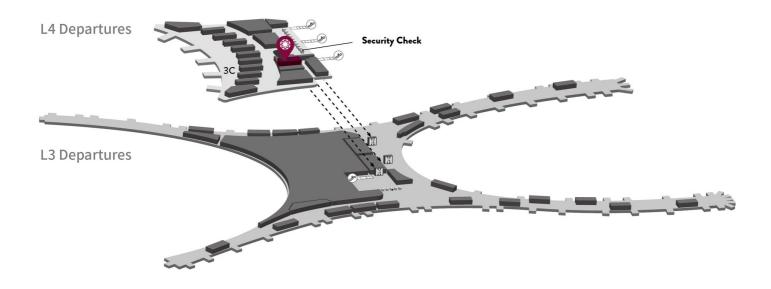

### Location

Terminal T3A, Level 5 Departures, Behind 3C Check-in Counter (Take the escalator from Level 4 to Level 5)

Location map available on next page