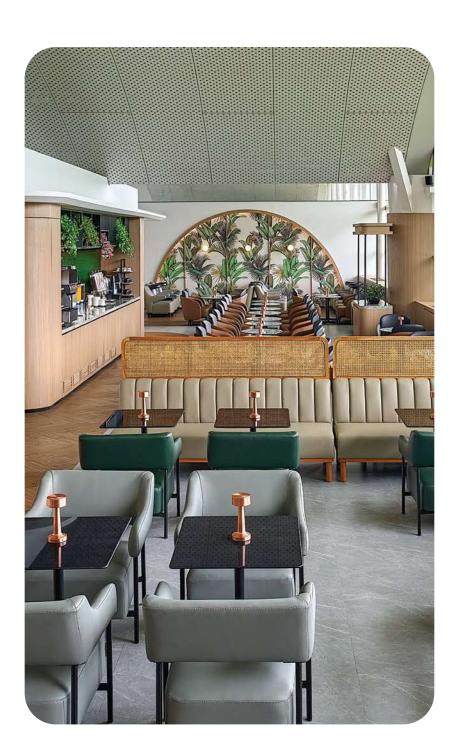

## The Lounge

Unwind in style before your domestic flight in Plaza Premium Lounge Kualanamu International Airport. Our lounge offers an escape from the hustle & bustle of the airport with functional workstations for last-minute business needs.

Savour a wide variety of flavours from our extensive collection of fusion food and beverages, complemented by refreshing local craft beer. Stay connected with free Wi-Fi and recharge your devices at our charging stations. Experience Plaza Premium Lounge's innovation, Lounge To Go, a new alternative for an on-the-go meal at the airport that is also a great inflight meal replacement.

## **Facilities**

- Lounge Bay
- Vegetarian Options
- Wi-Fi
- Shower Facilities
- **⇒** Flight Information
- Smoking Room