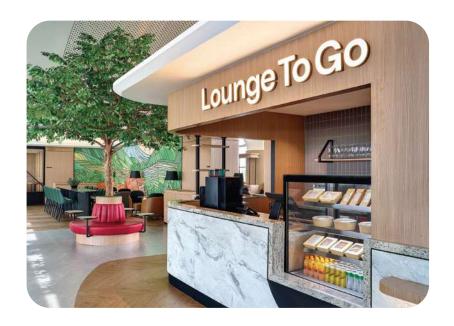

Savour a wide variety of flavours from our extensive collection of fusion food and beverages, complemented by refreshing local craft beer. Stay connected with free Wi-Fi and recharge your devices at our charging stations. Experience Plaza Premium Lounge's innovation, Lounge To Go, a new alternative for an on-the-go meal at the airport that is also a great inflight meal replacement.