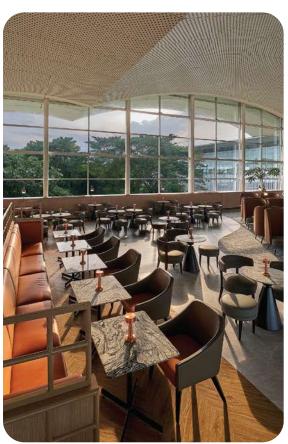

## The Lounge

Unwind in style before your domestic flight in Plaza Premium Lounge Kualanamu International Airport. Our lounge offers an escape from the hustle & bustle of the airport with functional workstations for last-minute business needs.

Savour a wide variety of flavours from our extensive collection of fusion food and beverages, complemented by refreshing local craft beer. Stay connected with free Wi-Fi and recharge your devices at our charging stations. Experience Plaza Premium Lounge's innovation, Lounge To Go, a new alternative for an on-the-go meal at the airport that is also a great inflight meal replacement.