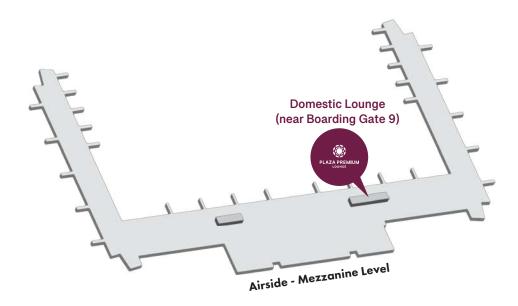

### WHERE TO FIND US

Domestic Departures, Mezzanine Level (near Boarding Gate 9), Kualanamu International Airport, Indonesia Airside - The lounge is located within the restricted area where passengers departing have cleared customs and passport control and for transit passengers who have cleared transit custom and security control. An onward flight boarding pass is required.