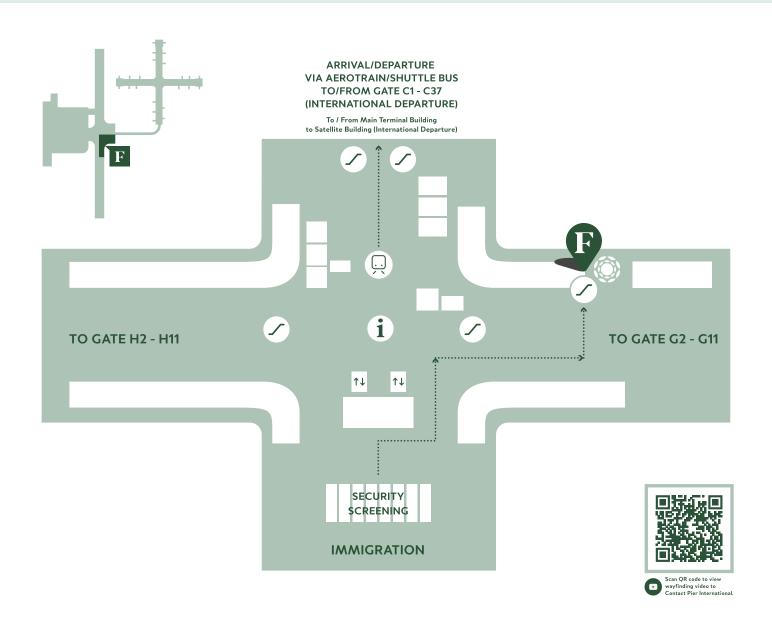

#### Location

Plaza Premium First Lot No.CP21, Contact Pier (International) KL International Airport Terminal 1 64000 KLIA Sepang, Selangor, Malaysia e klia@plazapremiumfirst.com t+603 8776 0988

Location map available on next page

## Plaza Premium First (International Departures, Contact Pier) Kuala Lumpur International Airport Terminal 1 (Airport Code: KUL)

AIRSIDE - Contact Pier International, Level 2 (near Gate G)

Address: International Departure, Level 2 (near Gate G) Kuala Lumpur International Airport, Malaysia

Airside - The lounge is located within the restricted area where passengers departing have cleared customs and passport control and for transit passengers who have cleared transit custom and security control. An onward flight boarding pass is required.