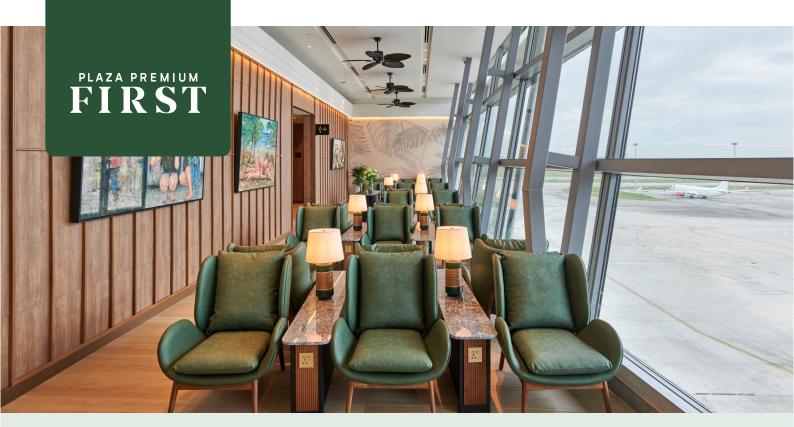

# Plaza Premium First (International Departures, Contact Pier) Kuala Lumpur International Airport Terminal 1 (Airport Code: KUL)

For information on operating hours click <u>here</u>

### Food & Beverage

- Offers an array of dining delights from Asian to Continental cuisine
- · Vegetarian option available (upon request)
- All-inclusive drinks (coffee, tea, soft drinks, house beer and premium drinks)

#### Shower Room

• First-come-first-serve basis with shower amenities

#### What's More

- Accessible Washroom
- Baby Changing Station
- Baggage Storage available during lounge visit
- Flight information display
- Printing & photocopying\*
- Wi-Fi