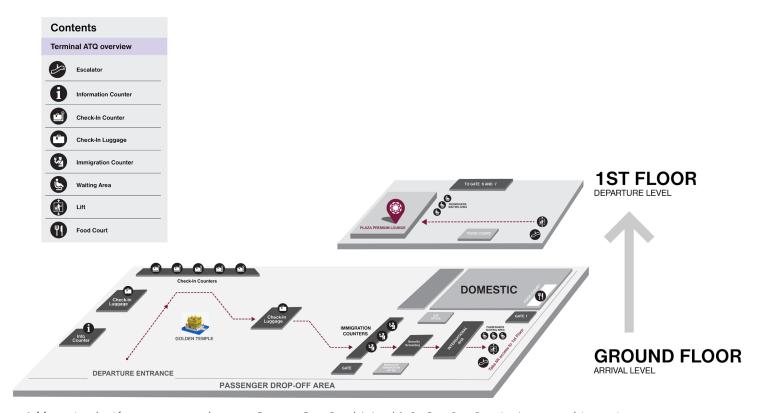

#### Location

After immigration and security,

Opposite Gate 5 and 6, Level 1, Sri Guru Ram Dass Jee International Airport

### Location map available on next page