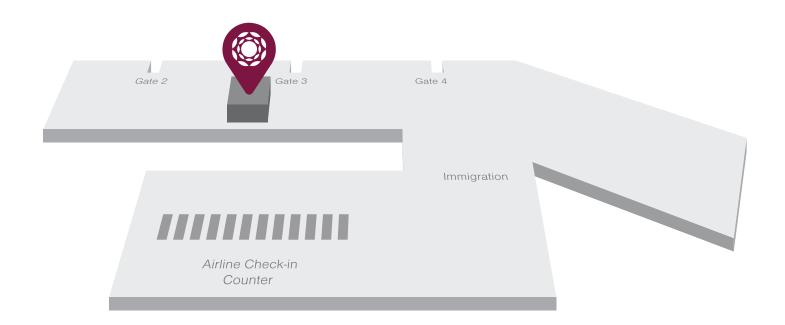

### Location

Level 3, International Departure, Terminal 1, Kota Kinabalu International Airport (Near Gate B3)

### Location map available on next page

# Plaza Premium Lounge (International Departures) Kota Kinabalu International Airport (Airport Code: BKI)

Address: Level 3, International Departure, Terminal 1, Kota Kinabalu International Airport (Near Gate B3)