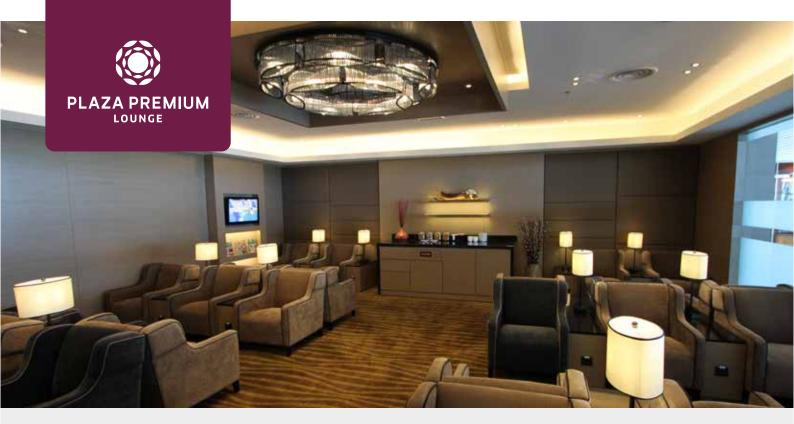

#### Food & Beverage

- Offers an array of dining delights from Asian to Continental cuisine
- Vegetarian options available (upon request)
- Complimentary coffee, tea and soft drink
- House beer is available

## Shower Room\*

- Complimentary 30-min usage on first-come-first-served basis. Reservations can be made at the reception
- Complimentary amenity items include: shower gel, shampoo, bath towel, dental kit, hair dryer, comb, shower cap, vanity kit

### What's More

- Accessible washroom
- Wi-Fi
- Electronic newspapers and magazines
- Flight information display
- Printing & photocopying\*