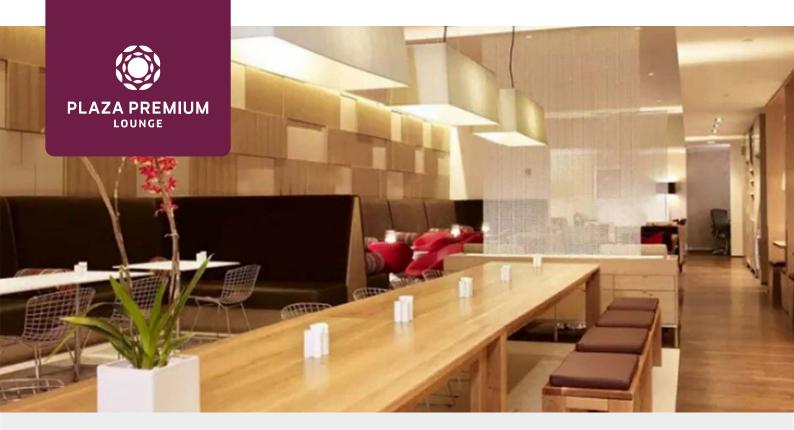

# Virgin Atlantic Clubhouse Operated by Plaza Premium Group Boston Logan International Airport (Airport Code: BOS)

For information on operating hours click <u>here</u>

# Food & Beverage

- Offers a wide array of dining delights from Asian to American cuisines
- Vegetarian options available (upon request)
- Gluten-free options available (upon request)
- Complimentary coffee, tea and soft drinks
- Champagne, cocktails, draught beer and premium alcoholic drinks are available

## What's More

- Accessible Washroom
- Charging station
- Baggage storage available during lounge visit
- \Λ/i\_F
- Wheelchair available on request
- Well stocked library