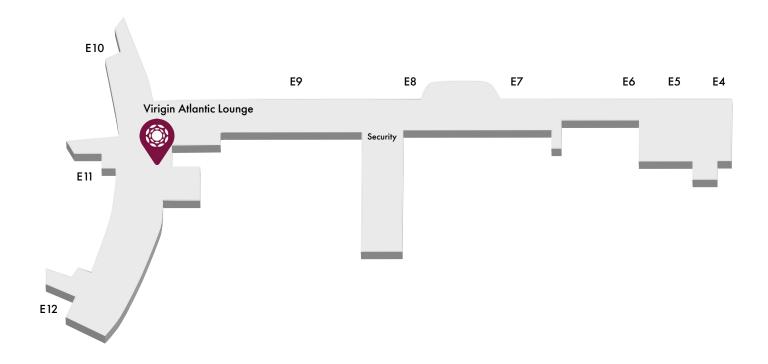

### Location

Level 2, Terminal E, opposite Gate 11

Location map available on next page

Address: Level 2, Terminal E, opposite Gate 11