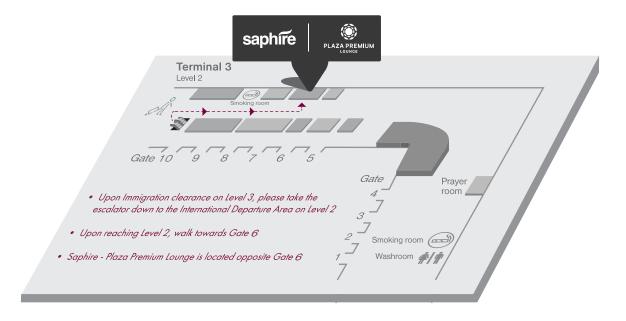

### WHERE TO FIND US

### International Departure, Terminal 3, Level 2 (near Gate 6) Soekarno-Hatta International Airport

Airside - The lounge is located within the restricted area where passengers departing have cleared customs and passport control and for transit passengers who have cleared transit custom and security control. An onward flight boarding pass is required.