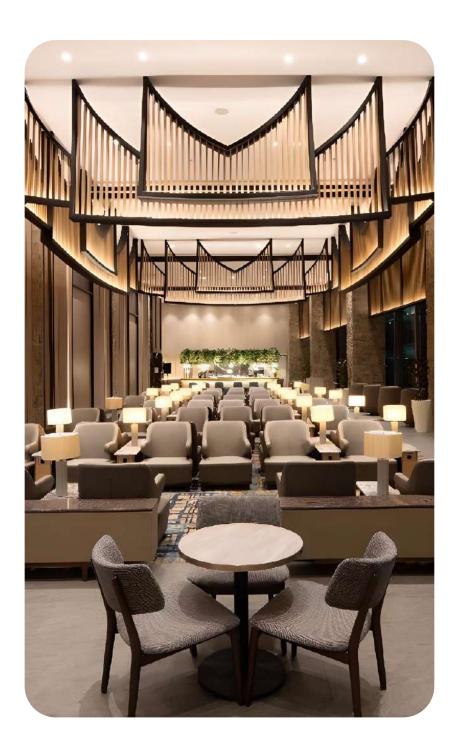

### The Lounge

Located at the International Departure in Terminal 3, this spacious lounge offers our signature facilities and services such as comfortable sofa seating, charging stations and complimentary Wi-Fi, freshly prepared hot meals and a wide selection of beverage options and shower facilities with amenities, amongst others. Work-on-the-go or relax in comfort while you await your flight.

### **Facilities**

Lounge Bay

Vegetarian Options

< Wi-Fi

କା Shower Facilities

→ Flight Information

Recharge Station

₹ Bar

⇔ Playroom

Smoking Area

Scan for location International Departure, Terminal 3, Level 2 (near Gate 6) Jarkarta Soekarno-Hatta International Airport

AIRPORT CODE: CGK Published on 07 June 2024