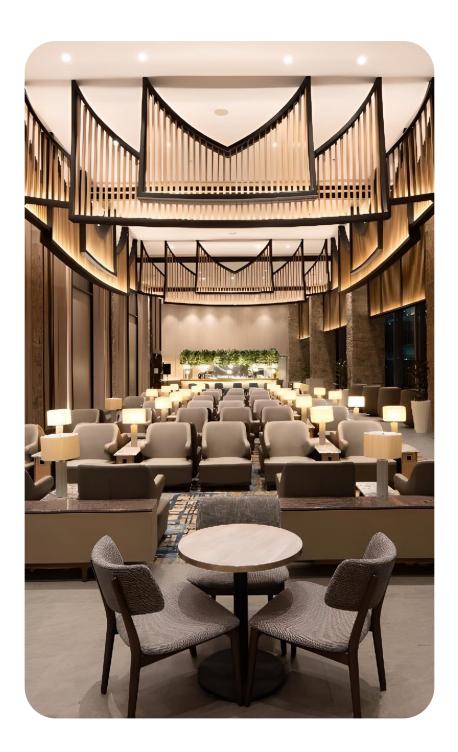

### The Lounge

Located at the International Departure in Terminal 3, this spacious lounge offers our signature facilities and services such as comfortable sofa seating, charging stations and complimentary Wi-Fi, freshly prepared hot meals and a wide selection of beverage options and shower facilities with amenities, amongst others. Work-on-the-go or relax in comfort while you await your flight.