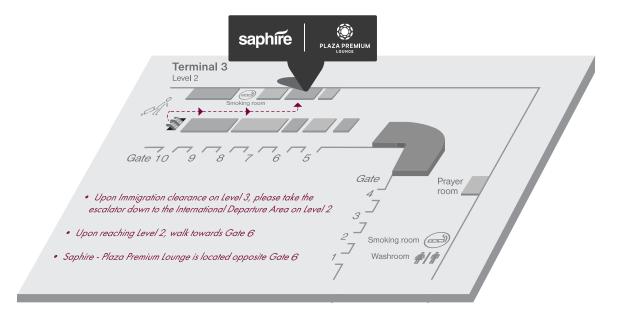

### International Departure, Terminal 3, Level 2 (near Gate 6) Soekarno-Hatta International Airport

Airside - The lounge is located within the restricted area where passengers departing have cleared customs and passport control and for transit passengers who have cleared transit custom and security control. An onward flight boarding pass is required.