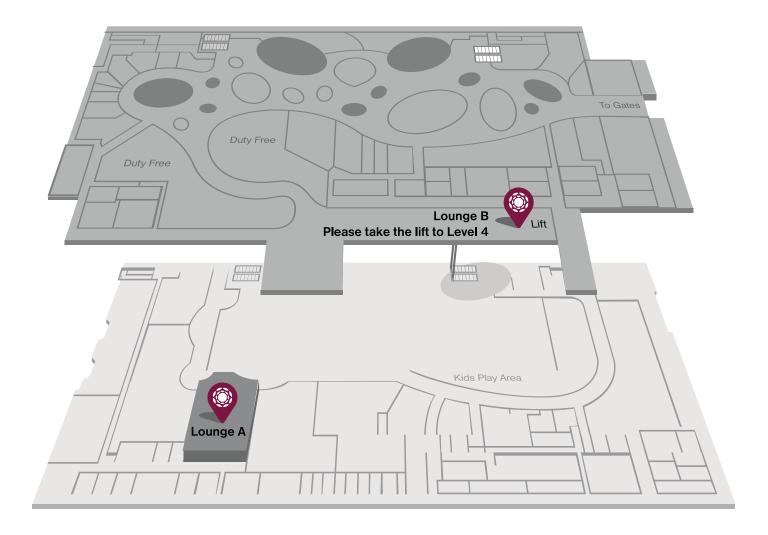

#### Location

Lounge B, Level 4, International Departures, Terminal 3, Indira Gandhi International Airport, New Delhi (Near Gate 15)

#### Location map available on next page

# Plaza Premium Lounge (Lounge B, Level 4, International Departures, Terminal 3) Indira Gandhi International Airport (Airport Code: DEL)

Address: Lounge B, Level 4, International Departures, Terminal 3, Indira Gandhi International Airport, New Delhi (Near Gate 15)

Airside - The lounge is located within the restricted area where passengers departing have cleared customs and passport control and for transit passengers who have cleared transit customs and security control. An onward flight boarding pass is required.