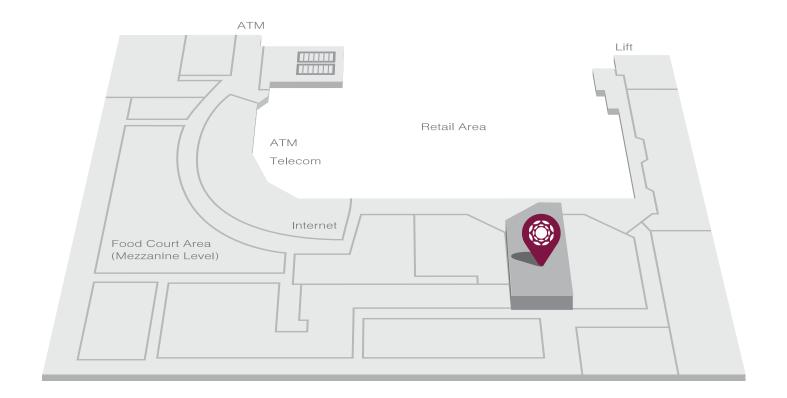

### Location

Mezzanine Level, Terminal 3, Domestic Departures, Indira Gandhi International Airport, New Delhi (Near Gate 27 & 33)

# Location map available on next page

# Plaza Premium Lounge (Domestic Departures, Terminal 3) Indira Gandhi International Airport (Airport Code: DEL)

Address: Mezzanine Level, Terminal 3, Domestic Departures, Indira Gandhi International Airport, New Delhi (Near Gate 27 & 33) Airside - The lounge is located within the restricted area where passengers departing have cleared customs and passport control and for transit passengers who have cleared transit customs and security control. An onward flight boarding pass is required.