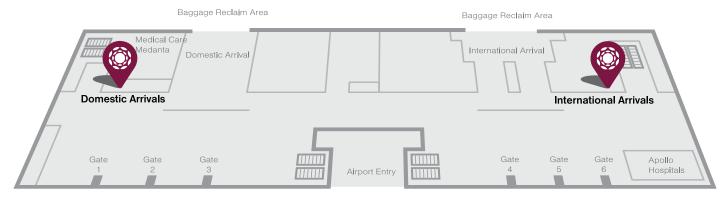

#### Location

Arrival Hall, Opposite Gate 6, Terminal 3, Indira Gandhi International Airport, New Delhi

### Location map available on next page

# Plaza Premium Lounge Transit Hotel (International Arrivals, Terminal 3) Indira Gandhi International Airport (Airport Code: DEL)

Car Drop Off Area

Address: Arrival Hall, Opposite Gate 6, Terminal 3, Indira Gandhi International Airport, New Delhi