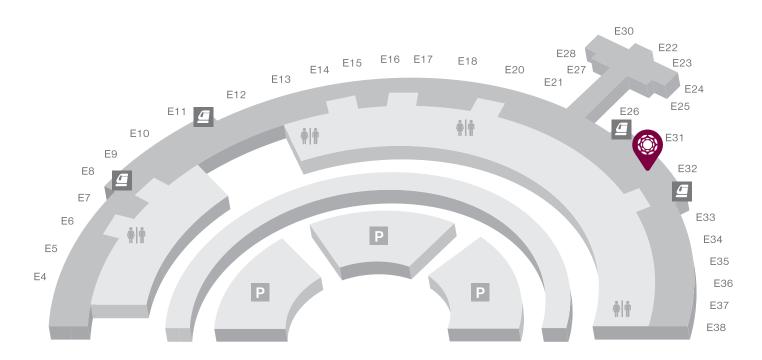

#### Location

Terminal E, near Gate E31, Dallas Forth Worth International Airport

### Location map available on next page

# Plaza Premium Lounge (Terminal E, Domestic Departures) Dallas Fort Worth International Airport (Airport Code: DFW)

Address: Terminal E, near Gate E31, Dallas Forth Worth International Airport

Airside - The lounge is located within the restricted area where passengers departing have cleared DFW Domestic security, or customs and passport control and for transit passengers who have cleared transit customs and security control. An onward flight boarding pass is required.