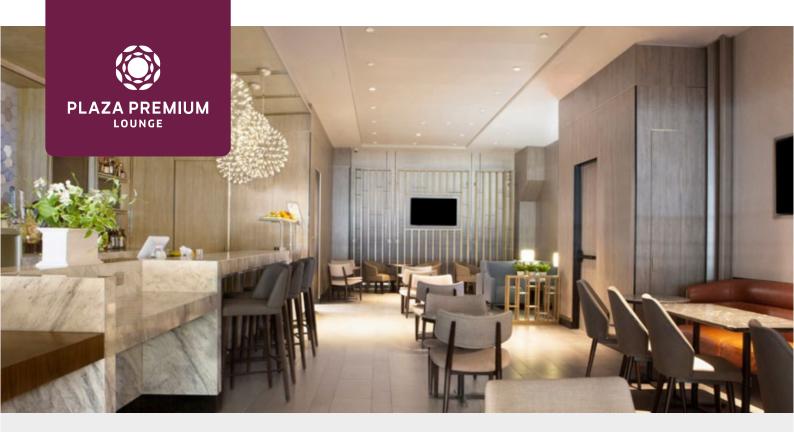

## Food & Beverage

- Offers a wide array of dining delights including American cuisine
- Vegetarian options available (upon request)
- Complimentary coffee, tea and soft drinks
- Complimentary selection of house beer and house wine available^
- Premium Drinks\*
- Lounge-to-Go available\*

## What's More

- Baggage storage during lounge visit only
- Flight information display
- Meeting area
- Electronic newspapers and magazines
- \/i₋F
- Wheelchair seating available