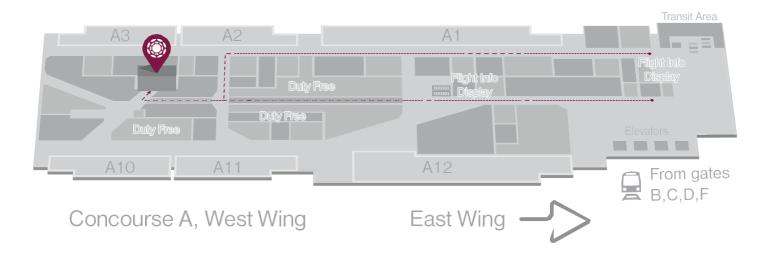

#### Location

Level 4, Concourse A – West Wing (past Duty Free shopping area), Terminal 3, Dubai International Airport

## Location map available on next page

# Plaza Premium Lounge (International Departures, Terminal 3) Dubai International Airport (Airport Code: DXB)

Address: Level 4, Concourse A – West Wing (past Duty Free shopping area), Terminal 3, Dubai International Airport Airside - The lounge is located within the restricted area where passengers departing have cleared customs and passport control and for transit passengers who have cleared transit customs and security control. An onward flight boarding pass is required.