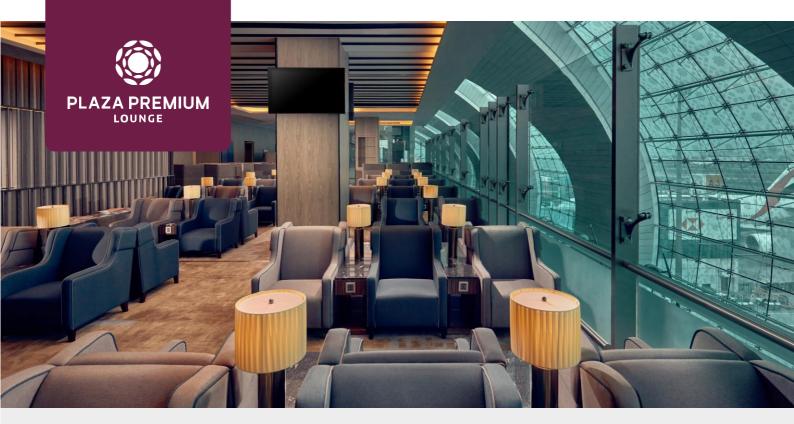

# Plaza Premium Lounge (International Departures, Terminal 3) Dubai International Airport (Airport Code: DXB)

For information on operating hours click <u>here</u>

#### Food & Beverage

- Offers a wide array of dining delights including Arabic, Indian and Continental Cuisines
- Vegetarian options available (upon request)
- Complimentary coffee, tea and soft drinks
- Complimentary selection of house beer and house wine available^
- Premium Drinks\*

#### Shower Room\*

- Reservations can be made at the reception
- Complimentary amenity items include Shower Gel, Shampoo, Body Lotion, Bath Towel, Hair Dryers

#### What's More

- Accessible washroom
- Baby changing station
- Flight information display
- Kids play area
- Electronic newspapers and magazines
- Prayer room
- Printing and photocopying\*
- Private cabin\*
- Smoking room
- Wi-Fi