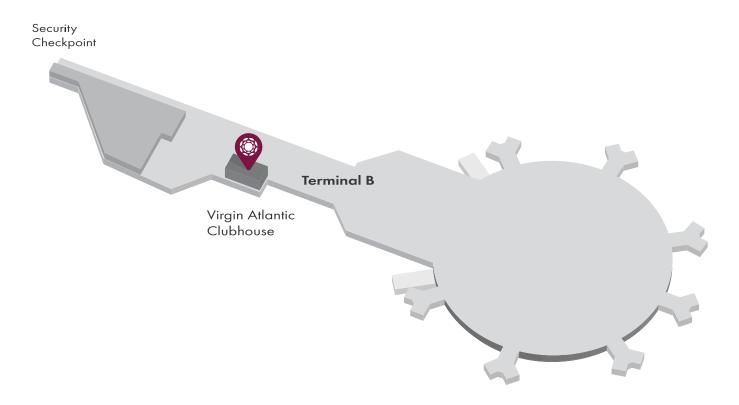

#### Location

B Terminal after security, first elevators on the right, near Gate B51 Newark Liberty International Airport, New Jersey 07114, USA

## Location map available on next page

# Virgin Atlantic Clubhouse operated by Plaza Premium Group Newark Liberty International Airport (Airport Code: EWR)

Address: B Terminal after security, first elevators on the right, near Gate B51, Newark Liberty International Airport, New Jersey 07114, USA Airside - The lounge is located within the restricted area where passengers departing have cleared customs and passport control and for transit passengers who have cleared transit customs and security control. An onward flight boarding pass is required