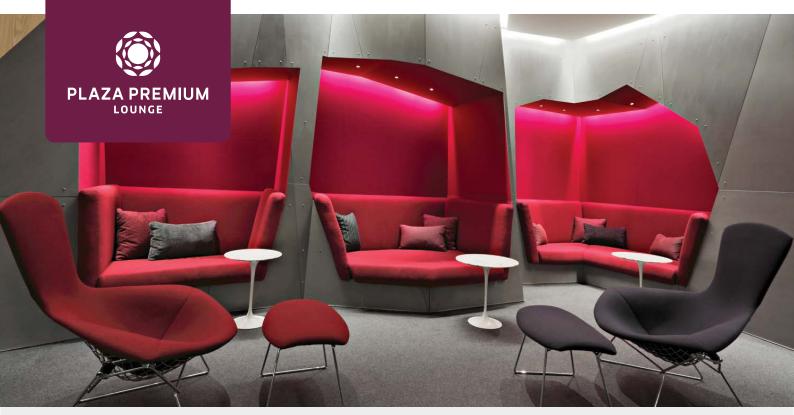

## Food & Beverage

- A la carte menu
- International cuisine
- Gluten free options
- Vegetarian options available (upon request)
- Complimentary coffee, tea and soft drinks
- Complimentary snacks
- Champagne, cocktails, draught beer and premium alcoholic drinks\*

### Shower Room\*

- Complimentary 30-min usage on a first-come, first-served basis
- Complimentary items: body wash, shampoo, conditioner, bath towel and hair dryer
- Reservations can be made at the reception

#### What's More

- Charging station
- Accessible washroom
- Complimentary Wi-Fi
- Baggage storage available during lounge visit