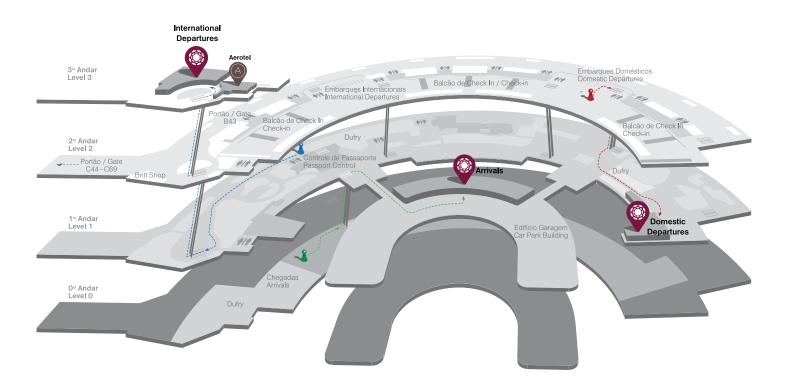

## Location

Level 3, South Pier, International Departures, Terminal 2, Rio de Janeiro RIOgaleão - Tom Jobim International Airport

## Location map available on next page

# Plaza Premium Lounge (International Departures, Terminal 2) Rio de Janeiro RIOgaleão – Tom Jobim International Airport (Airport Code: GIG)

**Address:** Level 3, South Pier, International Departures, Terminal 2, Rio de Janeiro RIOgaleão - Tom Jobim International Airport Airside - The lounge is located within the restricted area where passengers departing have cleared customs and passport control and for transit passengers who have cleared transit customs and security control. An onward flight boarding pass is required.