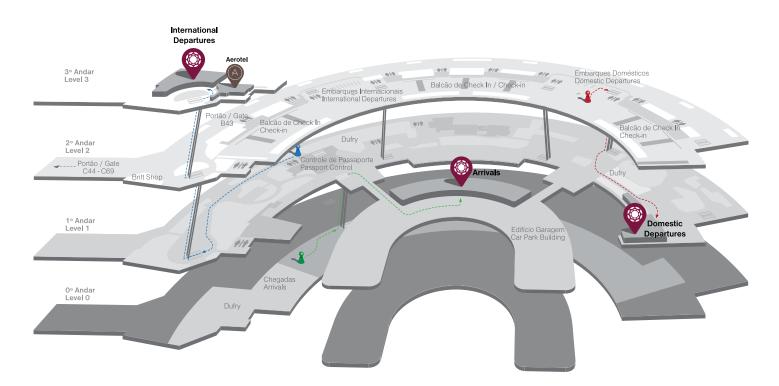

#### Location

Level 2, Carpark Building, Terminal 2, Rio de Janeiro RIOgaleão - Tom Jobim International Airport

## Location map available on next page

## Contact Us

Tel: +55 21 3398 2751

Enquiry: <u>brazil@plaza-network.com</u>

Book online: <u>plazapremiumlounge.com</u>

Address: Level 2, Carpark Building, Terminal 2, Rio de Janeiro RIOgaleão - Tom Jobim International Airport
Landside - The lounge is located within the non-restricted area prior to clearing passport control and for arriving passengers who have left the airport restricted area.