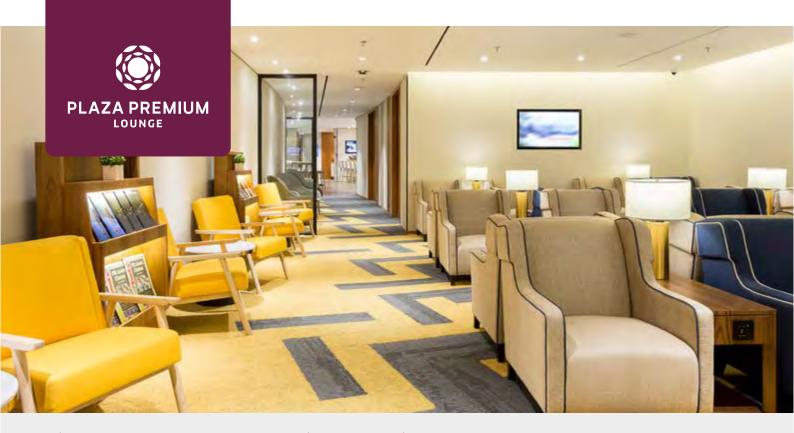

# Food & Beverage

- Offers a wide array of dining delights
- Vegetarian options available (upon request)
- Gluten-free options available (upon request)
- Complimentary coffee, tea and soft drinks
- Complimentary house beer available

#### Shower Room\*

- Complimentary shower room facility. Reservations available on first come-first served basis at the reception
- Complimentary amenity items include: Shower Gel, Shampoo with conditioner, Bath Towel, Dental Kit, Hair Dryer, Comb, Shower Cap, Vanity Kit, Shaving kit

### What's More

- Accessible washroom
- Baby changing station
- Electronic newspapers and magazines
- Meeting Room
- Printing and photocopying
- Private Room\*
- Wi-Fi