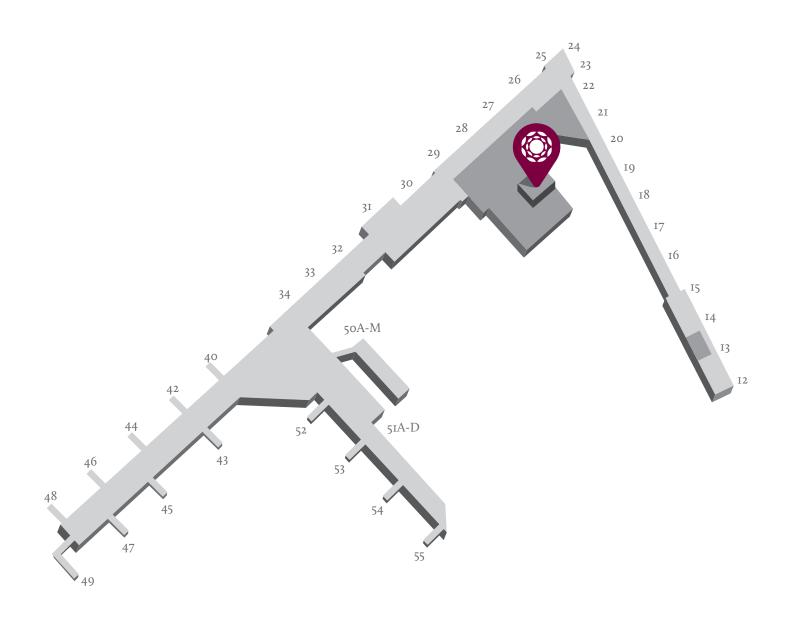

## Location

Plaza Premium Lounge, Arrivals Hall, Helsinki Airport, Lentoasemantie 1, 01530 Vantaa Location map available on next page

Landside – The lounge is located within the non-restricted area prior to clearing passport control and for arriving passengers who have left the airport restricted area.