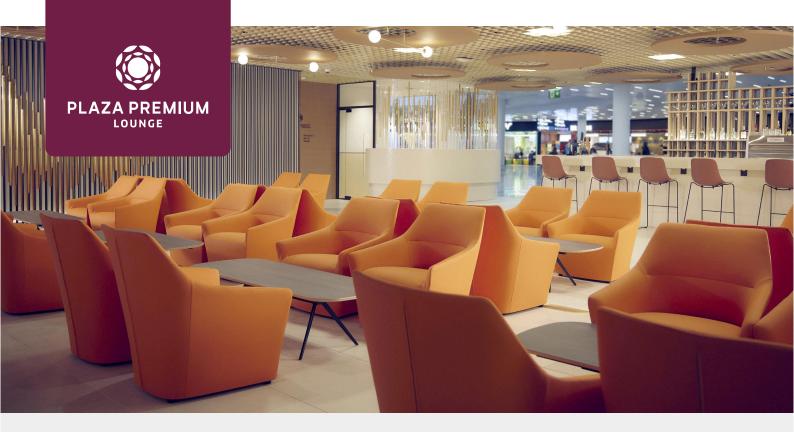

## Food & Beverage

- Offers an array of dining delights including Finnish, Continental and Asian Cuisines
- Vegetarian options available
- Gluten-free options available
- Complimentary coffee, tea and soft drinks available
- Complimentary selection of Finnish Draught Beer and house wine
- Premium Drinks\*
- Orders placed using Smart Order application and served direct to your table

## Wellness Area

- Reservations can be made at the reception\*
- Facial Treatments
- Shower facility
- Sauna
- Hair Salon
- Massages
- Nail Bar
- Complimentary amenity items include shower gel, shampoo, bath towel, comb, dental kit and shaving kit

#### Co-Working Area

- Private Meeting Pods\*
- Screen Projector\*

#### Allways Meet & Assist

- Concierge
- Porter Service
- Escorting
- Premium Lane Security

### What's More

- Accessible Washroom
- Baby Changing Station
- Printing & photocopying\*
- Meeting/Conference Area
- Lounge-To-Go is available\*
- Baggage storage available during lounge visit
- Private resting area\*