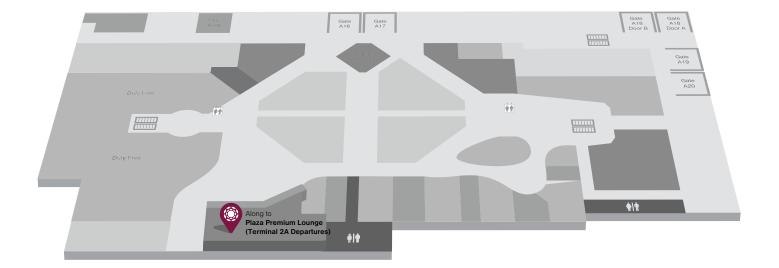

#### Location

Level 4, Terminal 2 Departures, London Heathrow Airport (Next to the terminal transfer area)

# Location map available on next page

# Plaza Premium Lounge (Departures, Terminal 2) London Heathrow Airport (Airport Code: LHR)

Address: Level 4, Terminal 2 Departures, London Heathrow Airport (Next to the terminal transfer area)

Airside - The lounge is located within the restricted area where passengers departing have cleared customs and passport control and for transit passengers who have cleared transit customs and security control. An onward flight boarding pass is required.