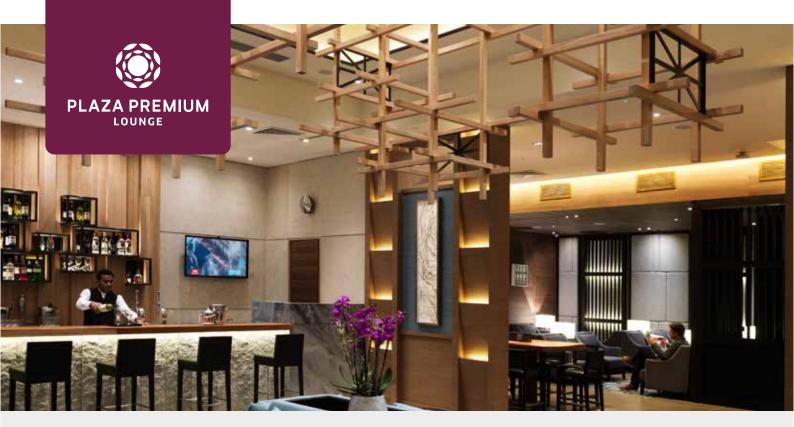

## **Services & Facilities**

Food & Beverage

- Offers an array of dining delights including British and International Cuisines
- Vegetarian options available
- Gluten-free options available (upon request)
- Complimentary coffee and tea
- Complimentary selection of house beer and house wine available
- Variety of beverage selection available\*
- Premium Drinks\*

## Shower Room\*

- Reservations can be made at the reception\*
- Complimentary amenity items include shower gel, shampoo, body lotion, bath towel, hair dryer. On request items include dental kit and shaver

#### What's More

- Private Resting Suites
- Accessible washroom
- Wi-Fi
- Flight information display
- Printing & photocopying\*

#### Location

Level 4, Terminal 2 Departures, London Heathrow Airport (Next to the terminal transfer area)