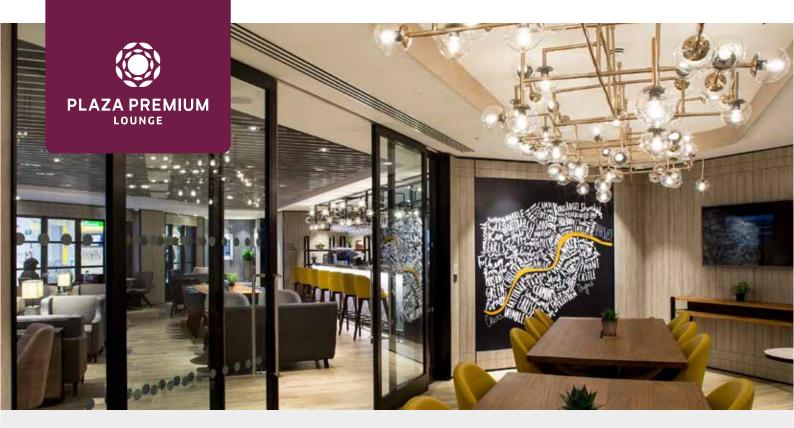

# Plaza Premium Lounge (Arrivals, Terminal 4) London Heathrow Airport (Airport Code: LHR)

For information on operating hours click here

## Food & Beverage

- Offers an array of dining delights including European, Asian and Indian Cuisine
- Vegetarian options available
- Gluten-free options available (upon request)
- Complimentary coffee and tea
- Complimentary selection of house beer and house wine available
- Variety of beverage selection available\*
- Premium Drinks\*

### Shower Room\*

- Reservations can be made at the reception\*
- Complimentary amenity items include shower gel, shampoo, body
- lotion, bath towel, hair dryer. On request items include dental kit and shaver

## What's More

- Accessible Washroom
- Baby Changing Station
- Computer station
- Flight information display
- Printing & photocopying \*
- Wi-Fi
- Meeting Room\*