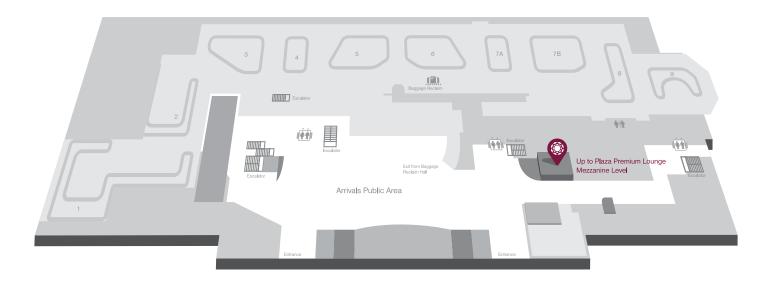

#### Location

Mezzanine Level, Terminal 4 Arrivals, London Heathrow Airport

### Location map available on next page

# Plaza Premium Lounge (Arrivals, Terminal 4) London Heathrow Airport (Airport Code: LHR)

Address: Mezzanine Level, Terminal 4 Arrivals, London Heathrow Airport

Landside - The lounge is located within the non-restricted area prior to clearing passport control and for arriving passengers who have left the airport restricted area.