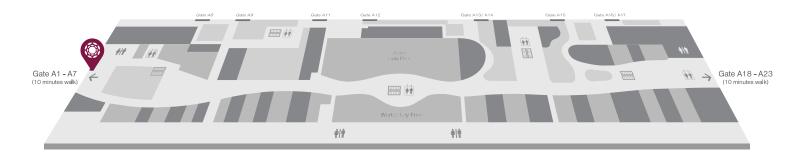

## Location

Level 2, Terminal 5 Departures, London Heathrow Airport (Near Gate A7)

### Location map available on next page

# Plaza Premium Lounge (Departures, Terminal 5) London Heathrow Airport (Airport Code: LHR)

Address: Level 2, Terminal 5 Departures, London Heathrow Airport (Near Gate A7)

Airside - The lounge is located within the restricted area where passengers departing have cleared customs and passport control and for transit passengers who have cleared transit customs and security control. An onward flight boarding pass is required.