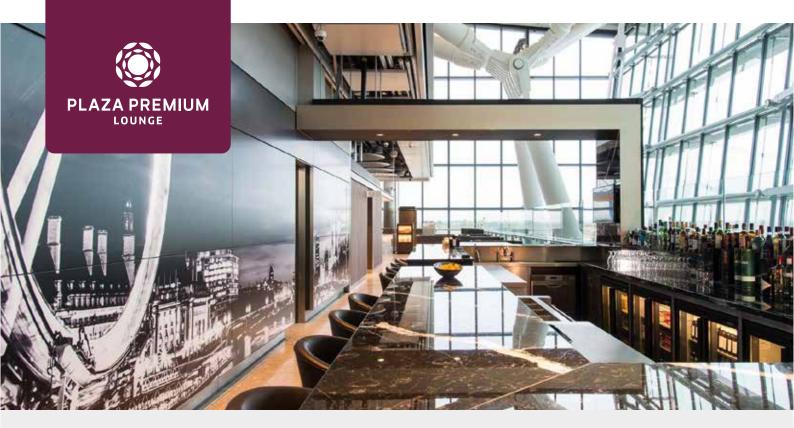

### Food & Beverage

- Offers an array of dining delights including British and International Cuisine
- Vegetarian options available
- Gluten-free options available (upon request)
- Complimentary coffee and tea
- Complimentary selection of house beer and house wine available
- Variety of beverage selection available\*
- Premium Drinks\*

#### Shower Room\*

- Reservations can be made at the reception\*
- Complimentary amenity items include shower gel, shampoo, body lotion, bath towel, hair dryer. On request items include dental kit and shaver

## What's More

- Accessible Washroom
- Baby Changing Station
- Flight information display
- Newspaper and magazines
- Printing & photocopying \*
- Wi-Fi