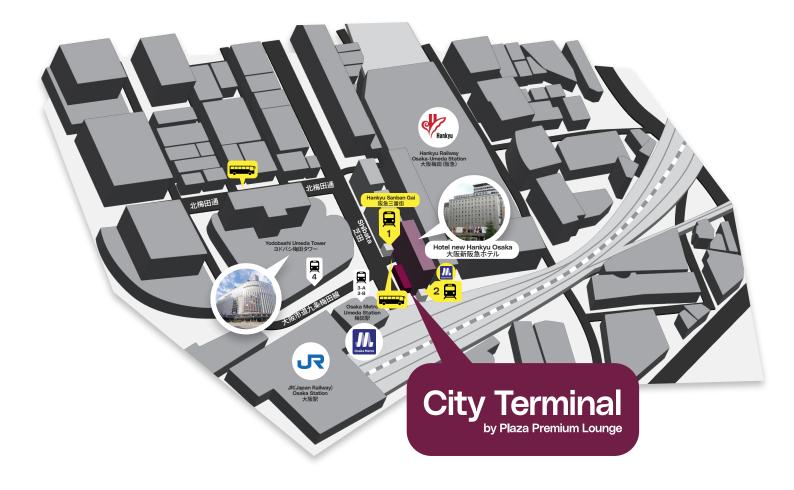

# The Lounge in Osaka

Adjacent to the Umeda City Terminal, City Terminal By Plaza Premium Lounge is located in the heart of vibrant Osaka.

The lounge is conveniently located with access to various modes of transport, including buses and trains. This allows easy access to Osaka's major tourist sites as well as nearby cities of Kyoto, Nara And Nagoya.

#### Location

1-1-3 Shibata, Kita-ku, Osaka, Japan (next to Hotel New Hankyu)