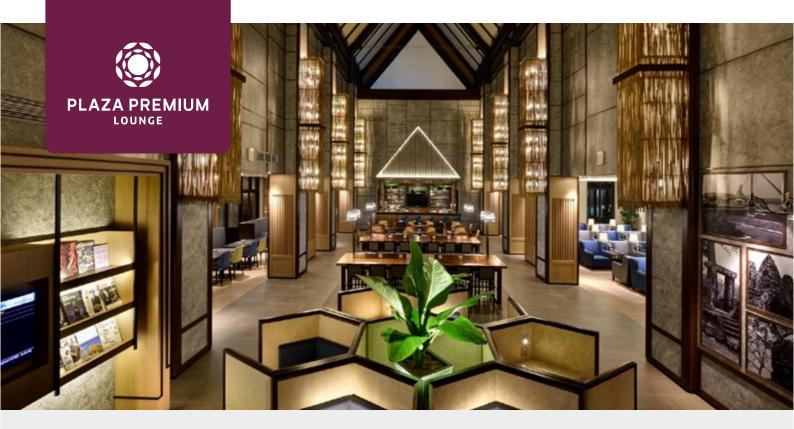

# Plaza Premium Lounge (International Departures) Siem Reap International Airport (Airport Code: REP)

For information on operating hours click  $\underline{\text{here}}$ 

#### **Services & Facilities**

## Food & Beverage

- Offers a wide array of dining delights from Asian to Continental cuisines
- Vegetarian options available (upon request)
- Complimentary coffee, tea and soft drinks
- Complimentary local draught beer and house wine available^

### Shower Room\*

- Reservations can be made at the reception
- Complimentary amenities available

### What's More

- Fax services\*
- Flight information display
- Electronic newspapers and magazines
- Printing and photocopying\*
- Wi-Fi

#### Location

International Departure Terminal, Siem Reap International Airport, (Near Gate 1)