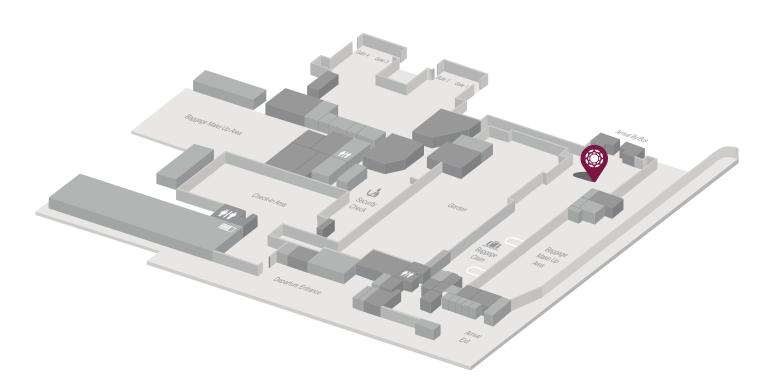

#### Location

International Departure Terminal, Siem Reap International Airport, (Near Gate 1)

# Location map available on next page

# Plaza Premium Lounge (International Departures) Siem Reap International Airport (Airport Code: REP)

Address: International Departure Terminal, Siem Reap International Airport, (Near Gate 1)

Airside - The lounge is located within the restricted area where passengers departing have cleared customs and passport control and for transit passengers who have cleared transit customs and security control. An onward flight boarding pass is required.