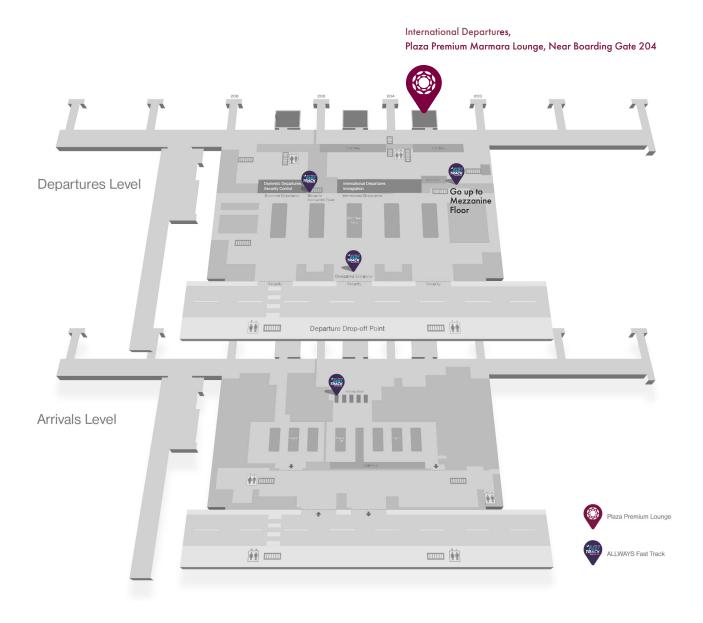

### Location

International Departure Level, Istanbul Sabiha Gökçen International Airport, Turkey (Near Boarding Gate 204)

#### Location map available on next page

# Plaza Premium Marmara Lounge (International Departures) Istanbul Sabiha Gökçen International Airport (Airport Code: SAW)

Address: International Departure Level, Istanbul Sabiha Gökçen International Airport, Turkey (Near Boarding Gate 204) Airside - The lounge is located within the restricted area where passengers departing have cleared security control.