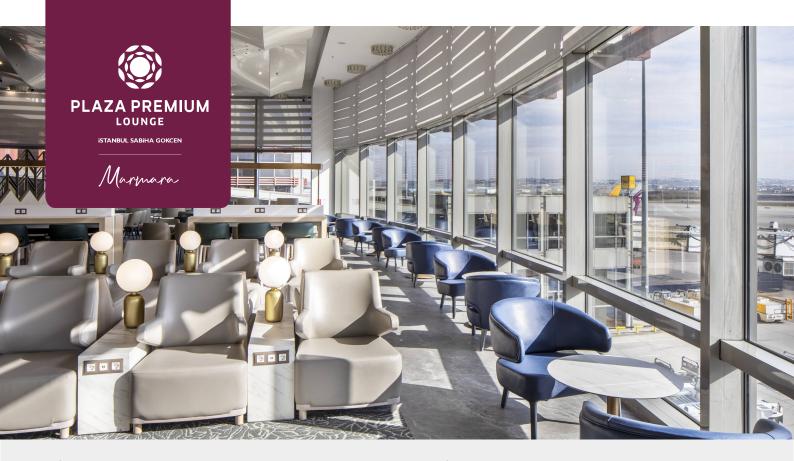

## Plaza Premium Marmara Lounge (International Departures) Istanbul Sabiha Gökçen International Airport (Airport Code: SAW)

For information on operating hours click  $\underline{\text{here}}$ 

#### Food & Beverage

- Offers an array of dining delights including Turkish and International cuisines
- Vegetarian options available
- Complimentary coffee, tea and soft drinks

#### What's More

- Fast Track Service\*
- Flight Information Display
- Meet & Greet Service\*
- TV Channels
- Wi-Fi
- Wheelchair via airline arrangements

### Location

International Departure Level, Istanbul Sabiha Gökçen International Airport, Turkey (Near Boarding Gate 204)