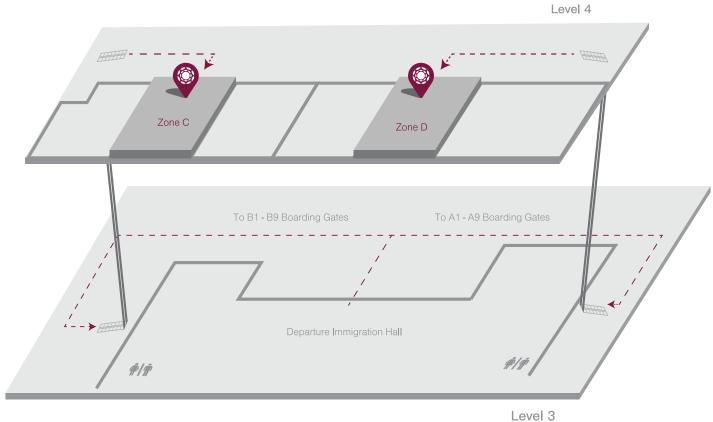

### Location

4/F, Terminal 1 Departure Hall, Taiwan Taoyuan International Airport

### Location map available on next page