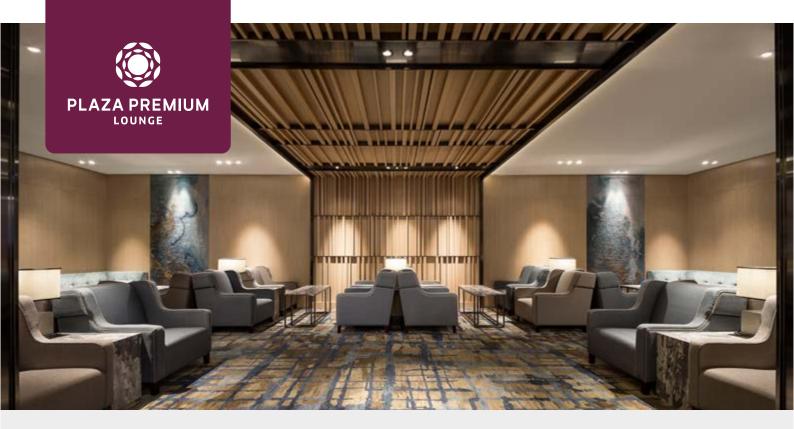

# Plaza Premium Lounge (Zone D, International Departures, Terminal 1) Taiwan Taoyuan International Airport (Airport Code: TPE)

For information on operating hours click <u>here</u>

#### **Services & Facilities**

# Food & Beverage

- Offers a wide array of dining delights including Asian and Continental cuisine
- Vegetarian options available (upon request)
- Gluten-Free options available (upon request)
- Complimentary coffee, tea and soft drinks
- Complimentary local beer and house wine available

## **Shower Room**

- $\bullet$  Reservations can be made at the reception
- Complimentary amenity items include: Shower Gel, Shampoo, Bath Towel, Dental Kit, Hair Dryer, Comb, Shower Cap

## What's More

- Accessible Washroom
- Baby Changing Station
- Baby high chair
- Cable TV
- Electronic newspapers and magazines
- Flight information display
- Printing and photocopying\*
- Wheelchair available on request contact airlines for arrangement
- Wi-Fi