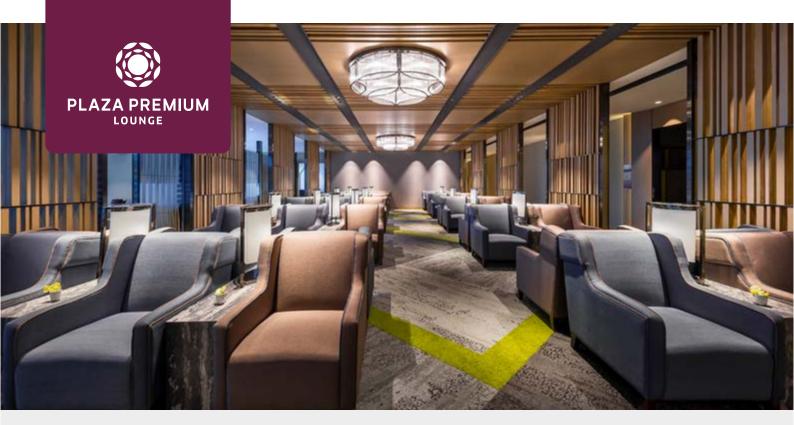

# Plaza Premium Lounge (Zone A, International Departures, Terminal 2) Taiwan Taoyuan International Airport (Airport Code: TPE)

For information on operating hours click <u>here</u>

## **Services & Facilities**

Food & Beverage

- Offers a wide array of dining delights including Asian and Continental cuisine
- Vegetarian options available (upon request)
- Gluten-Free options available (upon request)
- Complimentary coffee, tea and soft drinks
- Complimentary local beer and house wine available

## Shower Room\*

- Reservations can be made at the reception
- Complimentary amenity items include: Shower Gel, Shampoo, Bath Towel, Dental Kit, Hair Dryer, Comb, Shower Cap

#### What's More

- Accessible washroom
- Baby changing station
- Baby high chair
- Cable TV
- Electronic newspapers and magazines
- Flight information display
- Meeting Room
- Printing and photocopying\*
- Private Cabin\*
- Wheelchair available on request contact airlines for arrangement
- Wi-Fi