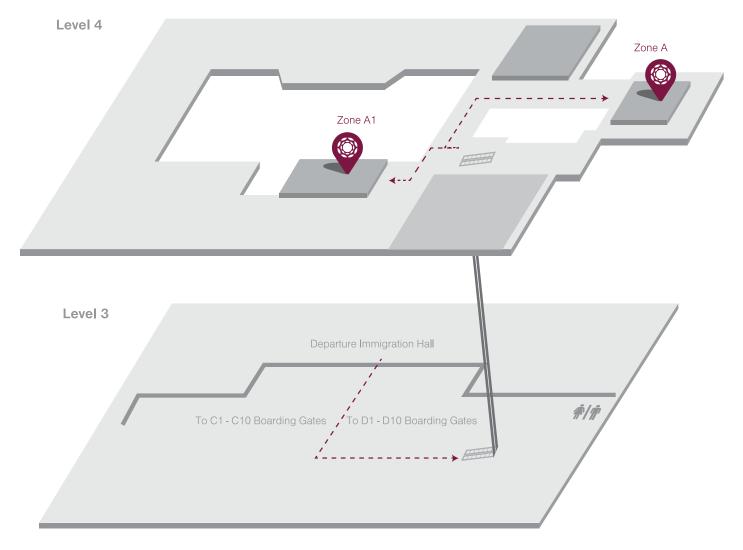

## Location

4/F, Terminal 2, Departure Hall, Taiwan Taoyuan International Airport

#### Location map available on next page

## Plaza Premium Lounge (Zone A, International Departures, Terminal 2) Taiwan Taoyuan International Airport (Airport Code: TPE)

Address: 4/F, Terminal 2, Departure Hall, Taiwan Taoyuan International Airport