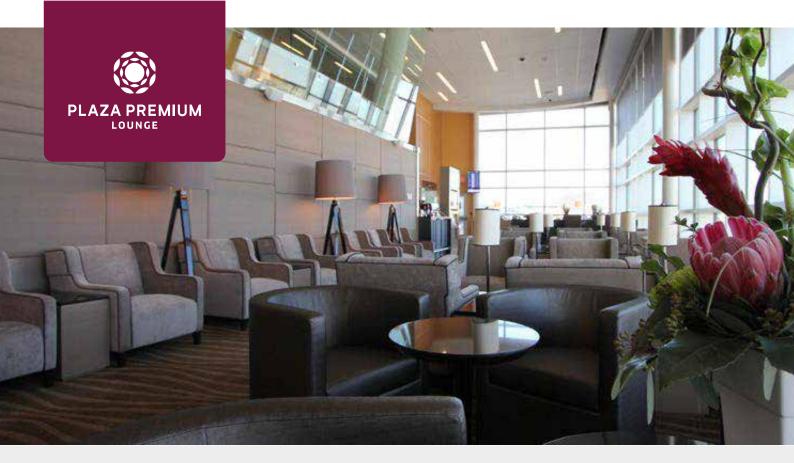

# Food & Beverage

- Offers a wide array of dining delights including Asian and American cuisines
- Vegetarian options available (upon request)
- Gluten-free options available (upon request)
- Complimentary coffee, tea and soft drinks
- Complimentary selection of alcoholic beverages
- Premium Drinks\*

#### What's More

- Accessible washroom &
- Baby changing station
- Computer station
- Flight information display
- Printing and photocopying\*
- Wi-Fi