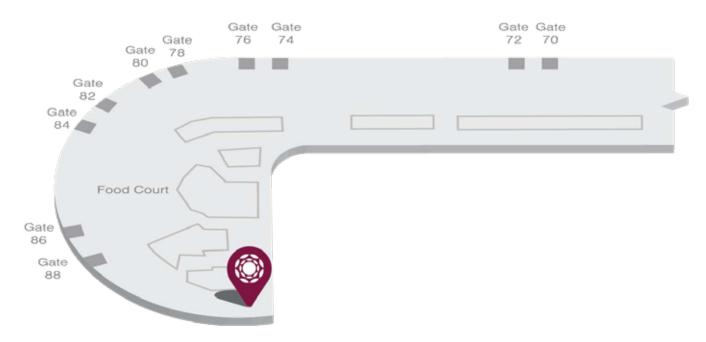

## Location

US Transborder Departures, Edmonton International Airport, (Near Gate 88)

#### Location map available on next page

### Alcoholic beverage service time: 10am - close

App Store

Address: US Transborder Departures, Edmonton International Airport, (Near Gate 88)

Airside - The lounge is located within the restricted area where passengers departing have cleared customs and passport control and for transit passengers who have cleared transit customs and security control. An onward flight boarding pass is required.