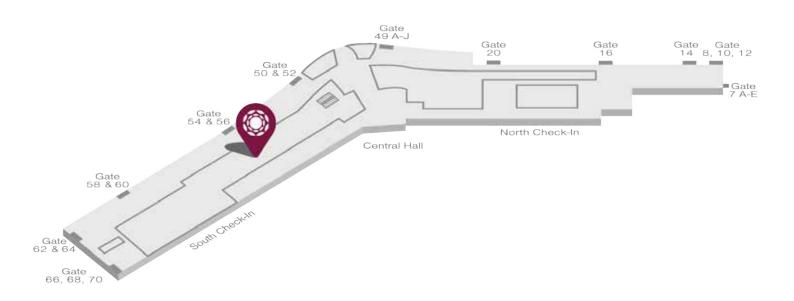

### Location

International/Domestic Departures, Edmonton International Airport (Near Gate 52)

Location map available on next page

## **Contact Us**

Tel: +1 780 890 2187

Enquiry: yegdom@plaza-network.com Book online: plazapremiumlounge.com

Address: International/Domestic Departures, Edmonton International Airport (Near Gate 52)

Airside - The lounge is located within the restricted area where passengers departing have cleared customs and passport control and for transit passengers who have cleared transit customs and security control. An onward flight boarding pass is required.