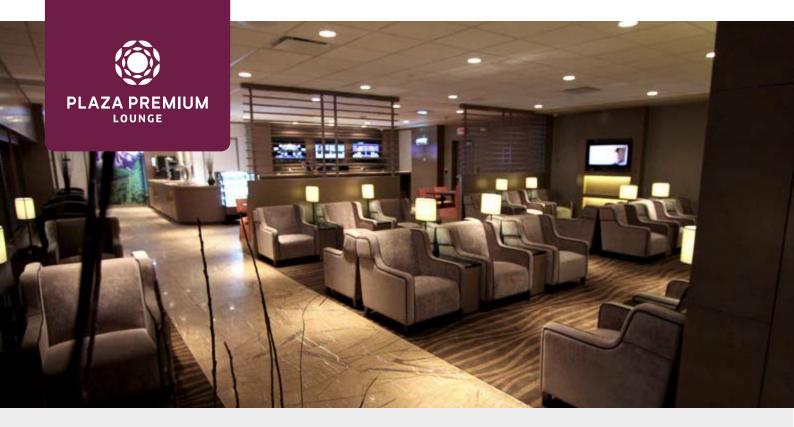

# Plaza Premium Lounge (Non-US Departures) Edmonton International Airport (Airport Code: YEG)

For information on operating hours click here

# Food & Beverage

- Offers a wide array of dining delights including Asian and American
- Vegetarian options available (upon request)
- Gluten-free options available (upon request)
- Complimentary coffee, tea and soft drinks
- Complimentary selection of alcoholic beverages
- Premium Drinks\*

## What's More

- Computer station
- Flight information display
- Printing and photocopying\*
- Wi-Fi