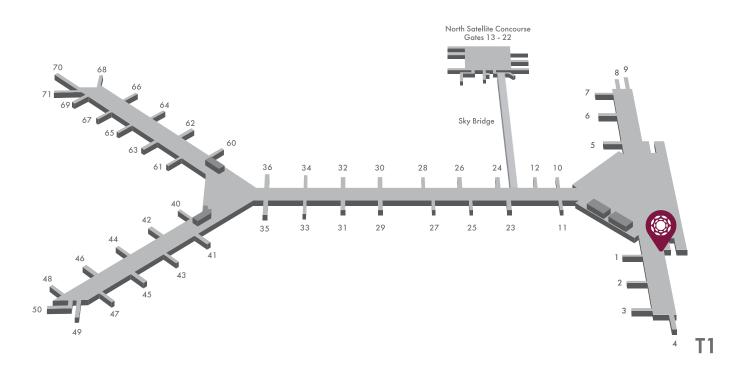

## Location

Level 6, Departures Level, Terminal 1, Hong Kong International Airport (near Gate 1) **Location map available on next page** 

<sup>\*</sup>Charges may apply. Please contact our lounge team for details.

<sup>#</sup> Terms & Conditions apply. Please contact our lounge team for details.

Address: Level 6, Departures Level, Terminal 1, Hong Kong International Airport (Near Gate 1)