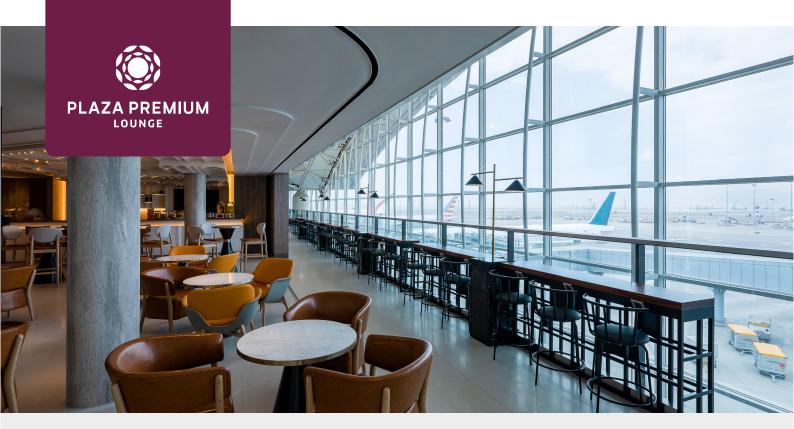

# Plaza Premium Lounge (Near Gate 60, Departures) Hong Kong International Airport (Airport Code: HKG)

For information on operating hours click <u>here</u>

### **Services & Facilities**

Food & Beverage

- Offers an array of dining delights from Asian to Continental cuisine
- Complimentary coffee, tea & soft drink
- House beer, white wine & red wine available
- Plastic-free hydration station available
- Vegetarian options available
- Kids menu or gluten-free options available upon request
- Lounge-To-Go available<sup>#</sup>

#### Location

Level 7, Departures Level, Terminal 1, Hong Kong International Airport (near Gate 60) Location map available on next page