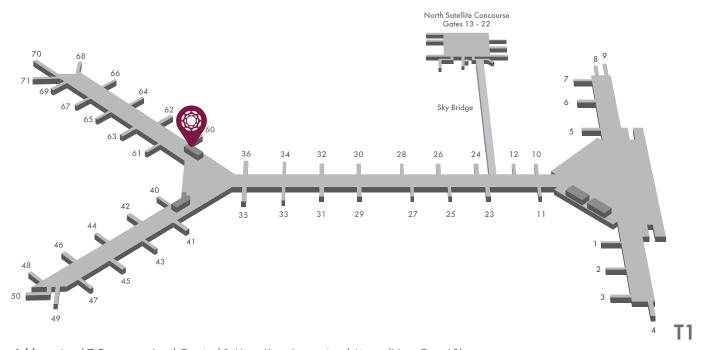

#### Location

Level 7, Departures Level, Terminal 1, Hong Kong International Airport (near Gate 60) Location map available on next page

# Plaza Premium Lounge (Near Gate 60, Departures) Hong Kong International Airport (Airport Code: HKG)

Address: Level 7, Departures Level, Terminal 1, Hong Kong International Airport (Near Gate 60)

Airside - The lounge is located within the restricted area where passengers departing have cleared customs and passport control and for transit passengers who have cleared transit customs and security control. An onward flight boarding pass is required.