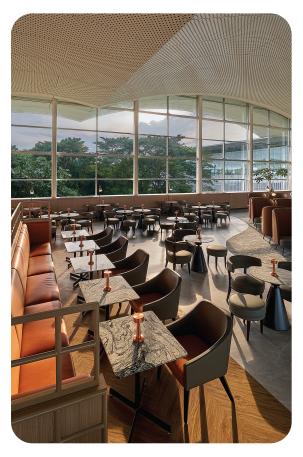

### The Lounge

Unwind in style before your domestic flight in Plaza Premium Lounge Kualanamu International Airport. Our lounge offers an escape from the hustle & bustle of the airport with functional workstations for last-minute business needs.

Savour a wide variety of flavours from our extensive collection of fusion food and beverages, complemented by refreshing local craft beer. Stay connected with free Wi-Fi and recharge your devices at our charging stations. Experience Plaza Premium Lounge's innovation, Lounge To Go, a new alternative for an on-the-go meal at the airport that is also a great inflight meal replacement.

### Facilities

- ⋟ Food & Beverages
- Lounge Bay
- Vegetarian Options
- ଳି Shower Facilities
- 🖐 Flight Information
- 🛃 Smoking Room

Scan for location Mezzanine Level (PMD 01), Departure Level (Near Gate 9), Kualanamu International Airport.