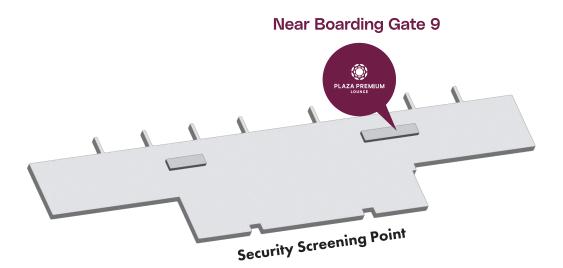

### Facilities

- ⋟ Food & Beverages
- Lounge Bay
- Vegetarian Options
- ଳି Shower Facilities
- 🖐 Flight Information
- 🛃 Smoking Room

Scan for location Mezzanine Level (PMD 01), Departure Level (Near Gate 9), Kualanamu International Airport.

#### Mezzanine Level (PMD 01), Departure Level (Near Gate 9), Kualanamu International Airport, Indonesia

Airside - The lounge is located within the restricted area where passengers departing have cleared customs and passport control and for transit passengers who have cleared transit custom and security control. An onward flight boarding pass is required.