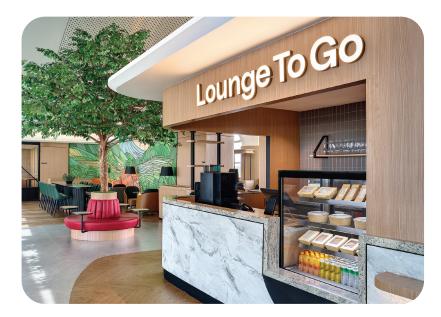

Savour a wide variety of flavours from our extensive collection of fusion food and beverages, complemented by refreshing local craft beer. Stay connected with free Wi-Fi and recharge your devices at our charging stations. Experience Plaza Premium Lounge's innovation, Lounge To Go, a new alternative for an on-the-go meal at the airport that is also a great inflight meal replacement.