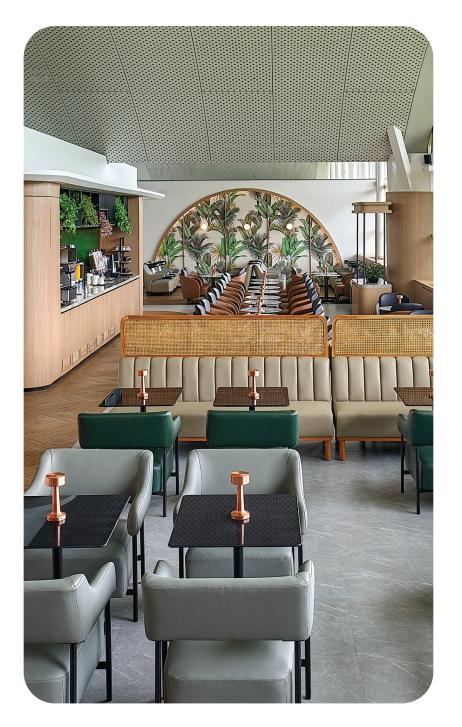

### The Lounge

Unwind in style before your domestic flight in Plaza Premium Lounge Kualanamu International Airport. Our lounge offers an escape from the hustle & bustle of the airport with functional workstations for last-minute business needs.

Savour a wide variety of flavours from our extensive collection of fusion food and beverages, complemented by refreshing local craft beer. Stay connected with free Wi-Fi and recharge your devices at our charging stations. Experience Plaza Premium Lounge's innovation, Lounge To Go, a new alternative for an on-the-go meal at the airport that is also a great inflight meal replacement.

### Facilities

- ⋟ Food & Beverages
- Lounge Bay
- Vegetarian Options
- ଳି Shower Facilities
- 🖐 Flight Information
- 🛃 Smoking Room

Scan for location Mezzanine Level (PMD 01), Departure Level (Near Gate 9), Kualanamu International Airport.