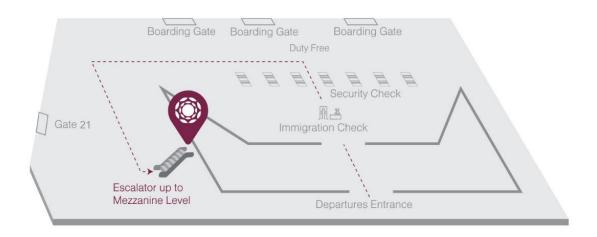

### Location

Terminal 2 International Departures Air side Mezzanine Floor Opposite Gate 21

Location map available on next page

## Plaza Premium Lounge Terminal 2 International Departures, Mezzanine Floor Opposite Gate 21 King Khalid International Airport RIYADH Saudi Arabia

**Address:** Plaza premium Lounge Terminal 2 International Departures Mezzanine Floor opposite Gate 21,

Airside - The lounge is located within the restricted area where passengers departing have cleared customs and passport control and for transit passengers from T2 who have cleared transit customs and security control. An onward flight boarding pass is required.