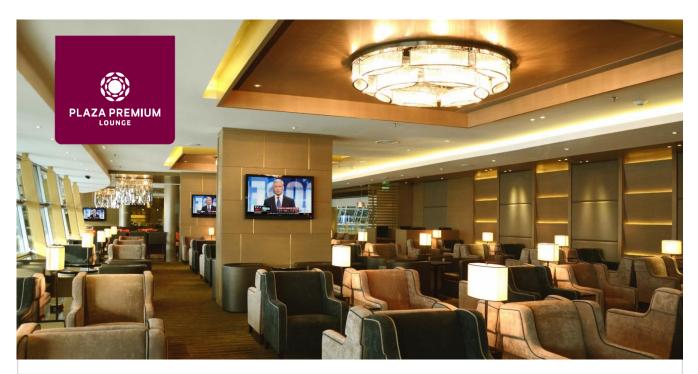

# Plaza Premium Lounge (Terminal 2 ,International Departures Mezzanine Floor Opposite Gate 21 ) King Khalid International Airport Riyadh , Saudi Arabia

For information on operating hours click <u>here</u>

#### **Services & Facilities**

## Food & Beverage

- Offers an array of dining delights including Asian, European, Continental, International and Indian cuisines
- · Vegetarian options available
- Complimentary coffee, tea and soft drinks

#### Shower Room

- Complimentary 30-min usage on firstcome-first-served basis
- Reservations can be made at the reception\*
- Complimentary amenity items include shower gel, shampoo, body lotion, bath towel, hair dryer. On request items include dental kit and shaver

#### What's More

- Accessible washroom
- · Baby changing station
- · Digital newspaper and magazines
- Flight information display
- Prayer room
- Printing & photocopying\*
- Private cabin/room\*
- Smoking room
- Meeting room
- Wi-Fi