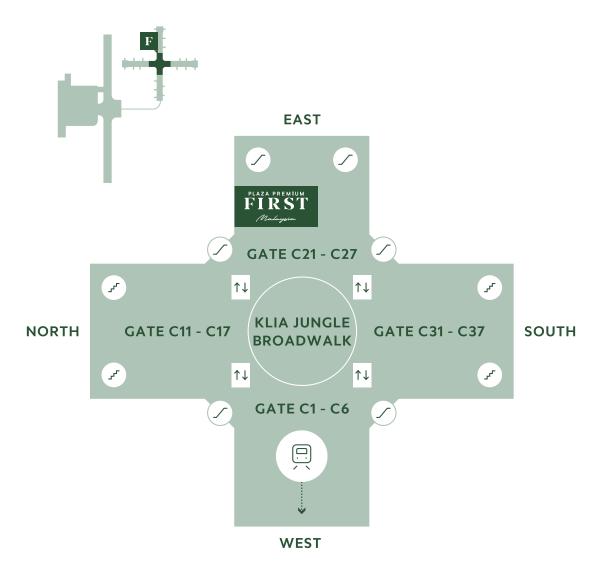

## Location

East Zone, Level 2, Mezzanine Floor, Satellite Building (head for Gate C21-C27, take lift No.3), Kuala Lumpur International Airport

Location map available on next page

# Plaza Premium First (International Departures, Satellite Terminal) Kuala Lumpur International Airport (Airport Code: KUL)

**Address:** East Zone, Level 2, Mezzanine Floor, Satellite Building (head for Gate C21-C27, take lift No.3), Kuala Lumpur International Airport Airside - The lounge is located within the restricted area where passengers departing have cleared customs and passport control and for transit passengers who have cleared transit customs and security control. An onward flight boarding pass is required.