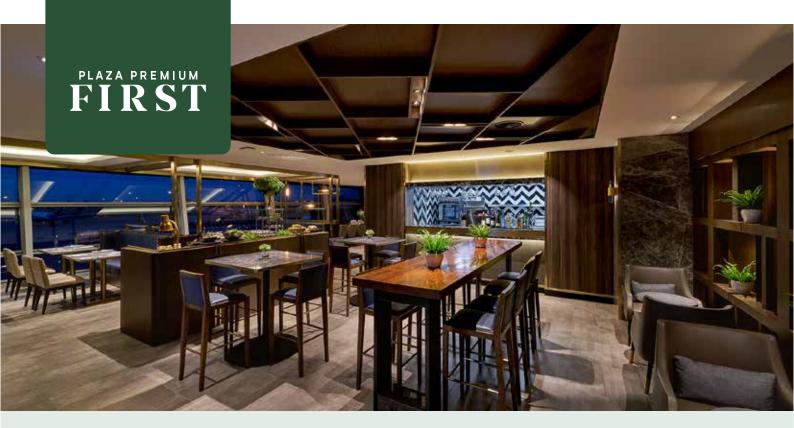

## Food & Beverage

- Offers an array of dining delights from Asian to Continental cuisine
- · Vegetarian options available
- · Gluten-free options available (upon request)
- Complimentary coffee, tea and soft drink
- · Complimentary of house beer
- · Premium drinks\*

#### Shower Room\*

- Complimentary 30-min usage on first-come-first-served basis.
  Reservations can be made at the reception
- Complimentary amenity items include: shower gel, shampoo, bath towel, dental kit, hair dryer, comb, shower cap, vanity kit

### What's More

- · Accessible washroom
- · Baggage storage available during lounge visit
- Fax service\*
- · Flight information display
- · Electronic newspapers and magazine
- Printing & photocopying\*
- Wi-Fi
- · Wheelchair available on request

## Location

East Zone, Level 2, Mezzanine Floor, Satellite Building (head for Gate C21-C27, take lift No.3), Kuala Lumpur International Airport

Location map available on next page