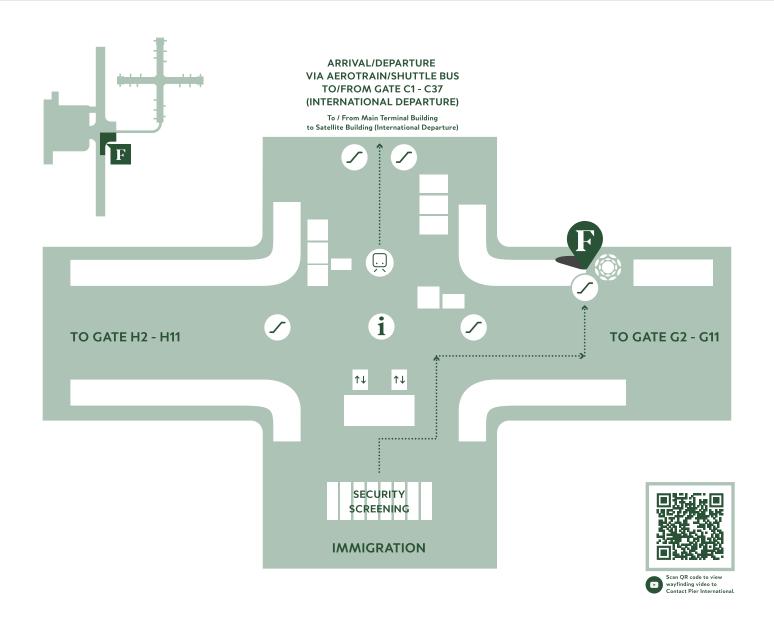

# Plaza Premium First (International Departures, Contact Pier) Kuala Lumpur International Airport Terminal 1 (Airport Code: KUL)

AIRSIDE - Contact Pier International, Level 2 (near Gate G)

Address: International Departure, Level 2 (near Gate G) Kuala Lumpur International Airport, Malaysia

Airside - The lounge is located within the restricted area where passengers departing have cleared customs and passport control and for transit passengers who have cleared transit custom and security control. An onward flight boarding pass is required.