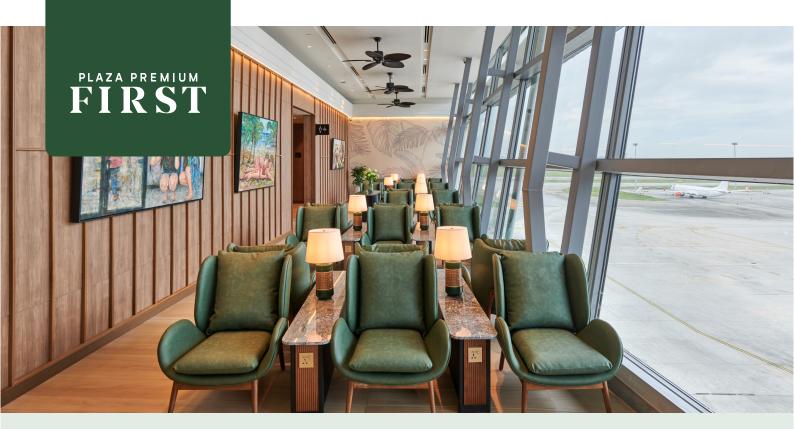

## Food & Beverage

- · Offers an array of dining delights from Asian to Continental cuisine
- · Vegetarian option available (upon request)
- All-inclusive drinks (coffee, tea, soft drinks, house beer and premium drinks)

## **Shower Room**

• First-come-first-serve basis with shower amenities

### What's More

- · Accessible Washroom
- · Baby Changing Station
- Baggage Storage available during lounge visit
- · Flight information display
- Printing & photocopying\*
- Wi-Fi