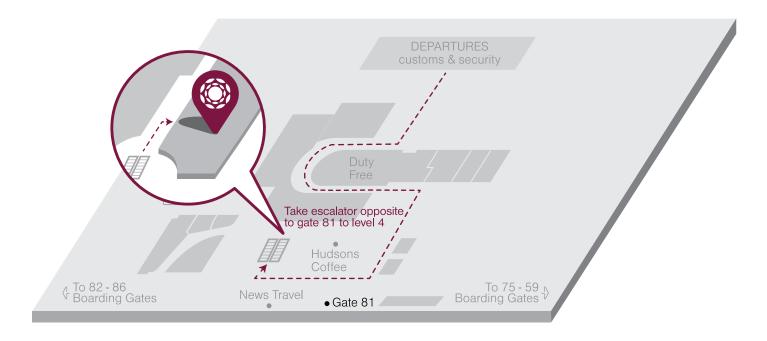

### Location

Level 4, International Airport, Airport Drive, Brisbane Airport QLD 4008 (Between Gate 81 and Gate 82)

## Location map available on next page

# Plaza Premium Lounge (International Departures) Brisbane Airport (Airport Code: BNE)

Address: Level 4, International Airport, Airport Drive, Brisbane Airport QLD 4008 (Between Gate 81 and Gate 82)

Airside - The lounge is located within the restricted area where passengers departing have cleared customs and passport control and for transit passengers who have cleared transit customs and security control. An onward flight boarding pass is required.