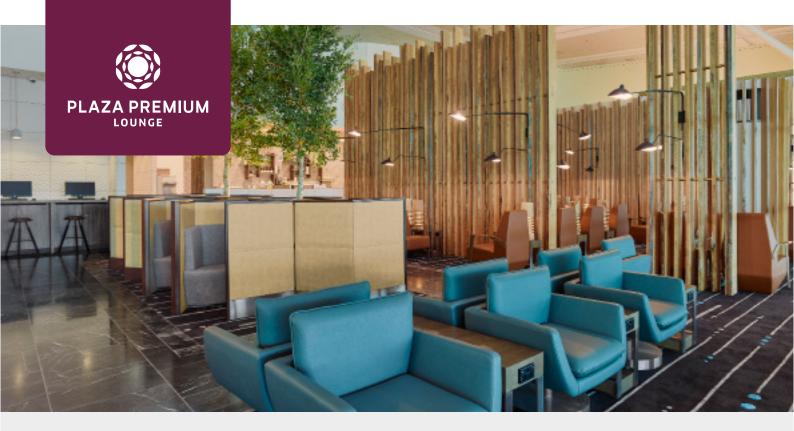

## Plaza Premium Lounge (International Departures) Brisbane Airport (Airport Code: BNE)

For information on operating hours click here

## Food & Beverage

- Offers a wide array of dining delights
- Vegetarian option available
- Gluten Free option available
- Complimentary coffee and tea
- Complimentary selection of local and imported beers and wine

#### Shower Room\* (Temporarily closed)

- Complimentary access for all customers. Reservations can be made at the reception
- Complimentary amenity items include shower gel, shampoo, towels, foot mat and hair dryer

#### What's More

- Accessible Washroom
- Flight information display
- Printing & photocopying
- Wi-Fi