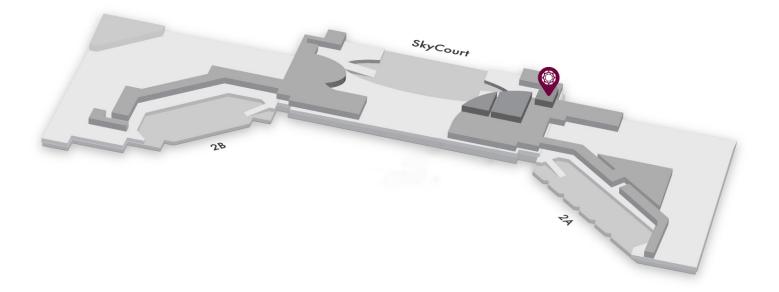

# Location

Plaza Premium Lounge, Terminal 2 Departures SkyCourt Mezzanine Level Budapest Ferenc Liszt International Airport

#### Location map available on next page

# Plaza Premium Lounge (Departures, Terminal 2) Budapest Ferenc Liszt International Airport (BUD)

Address: Plaza Premium Lounge, Terminal 2 Departures, SkyCourt Mezzanine Level, Budapest Ferenc Liszt International Airport