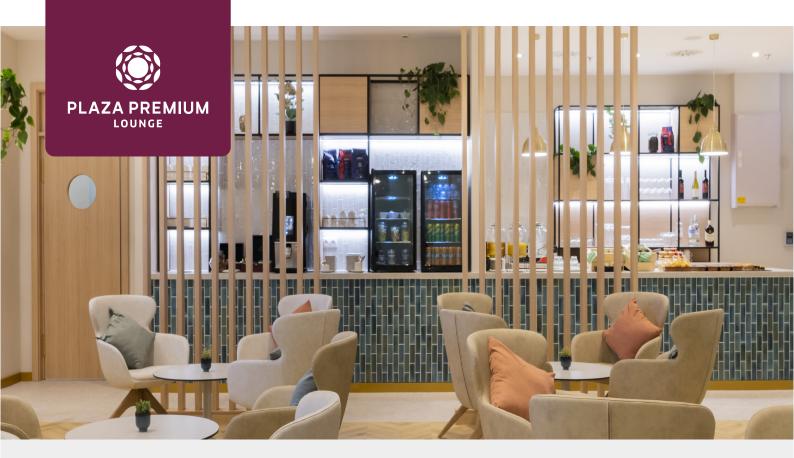

## Food & Beverage

- Offers an array of dining delights including Hungarian and European Cuisines
- Vegetarian options available
- Coffee and tea
- Wine, beer, spirits and soft drinks

### What's More

- Digital newspaper and magazines
- Flight information display
- Printing & photocopying
- Wi-Fi