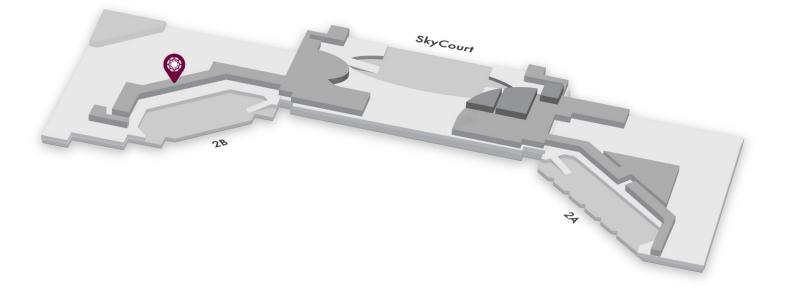

#### Location

Plaza Premium Lounge, Non-Schengen Area, Departures, Mezzanine floor, Terminal 2B, Budapest Ferenc Liszt International Airport

### Location map available on next page

# Plaza Premium Lounge (Non-Schengen Area, Departures, Mezzanine Floor, Terminal 2B) Budapest Ferenc Liszt International Airport (BUD)

Address: Plaza Premium Lounge, Non-Schengen Area, Departures, Mezzanine floor, Terminal 2B, Budapest Ferenc Liszt International Airport