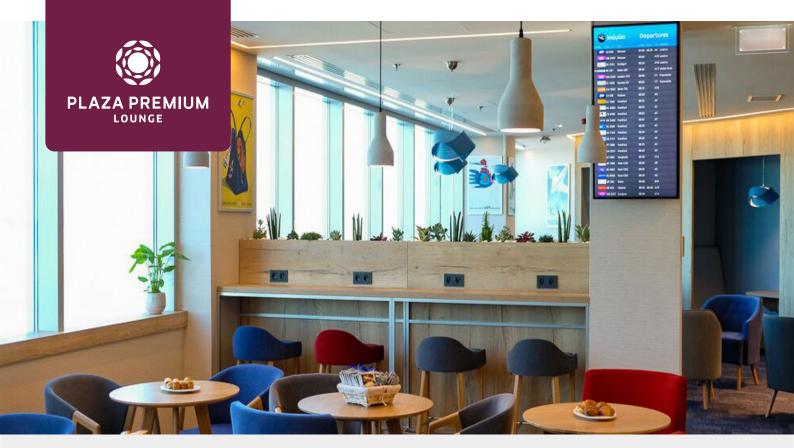

## Services & Facilities

Food & Beverage

- Offers an array of dining delights including Hungarian and International Cuisines
- Vegetarian options available
- Gluten-free options available
- Coffee and tea
- Wine, beer, spirits and soft drinks

#### Shower Room\*

- Complimentary 30-min usage on a first-come, first-served basis
- Complimentary items: Shower Gel, Shampoo, Body Lotion, Bath Towel, Hair Dryer, Dental Kit, Comb and Shoe - shine
- Reservations can be made at the reception

### What's More

- Wi-Fi
- Wheelchair is available on request
- Accessible washroom
- Digital Newspaper & magazines
- Baby changing station
- Baggage storage available during lounge visit
- Printing & photocopying
- Flight information display