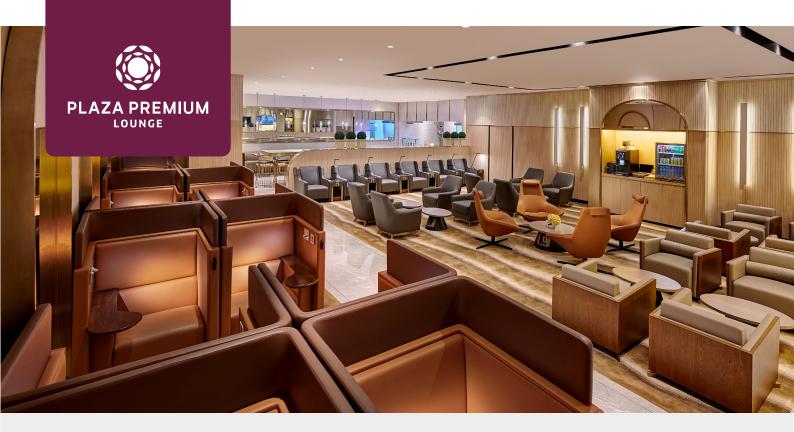

#### **Services & Facilities**

## Food & Beverage

- Offers a wide array of dining delights from Asian to Continental cuisine
- Vegetarian options available (upon request)
- Complimentary coffee, tea and soft drinks

### Shower Room\*

- Reservations can be made at the reception
- Complimentary amenity includes shower gel, shampoo, bath towel, dental kit, comb, shower cap, vanity kit and hair dryer

#### What's More

- Baby changing station
- Accessible washroom
- Wi-Fi
- Flight information display