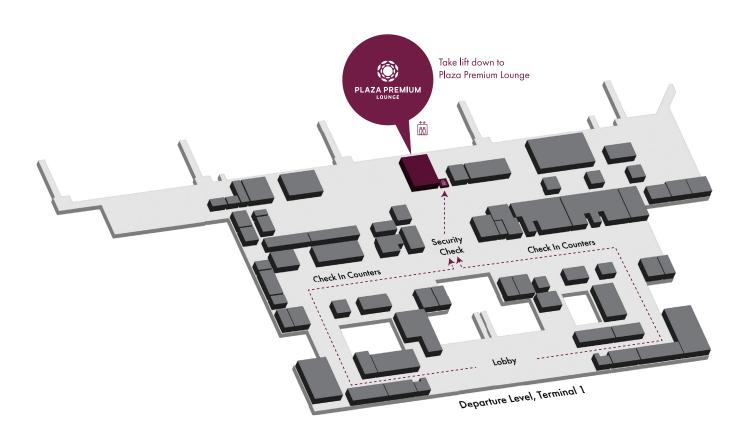

## Location map available on next page

# Plaza Premium Lounge (Domestic Departures, Terminal 1) Mactan-Cebu International Airport (Airport Code: CEB)

Address: Departure Level, Terminal 1, Domestic Terminal, Mactan Cebu International Airport

Airside - The lounge is located within the restricted area where passengers departing have cleared customs and passport control. For transit passengers who have cleared transit customs and security control, an onward flight boarding pass is required.