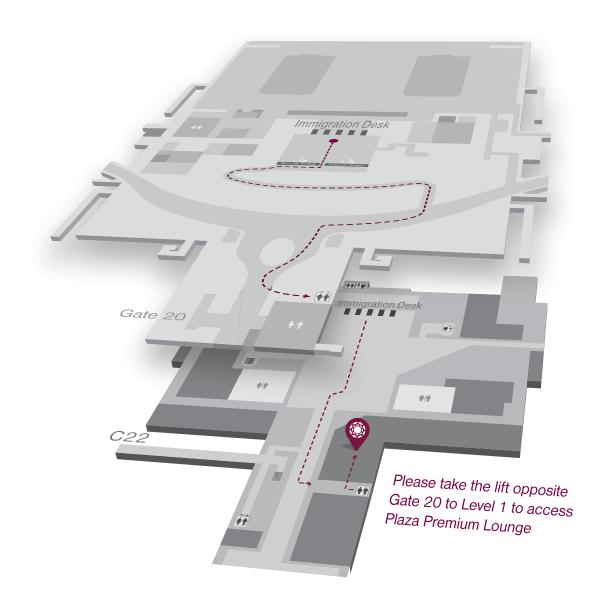

#### Location

Level 1, International, Pre Departure, Terminal 2, Mactan Cebu International Airport (opposite to Gate 20)

## Location map available on next page

<sup>\*</sup>Chargeable service. Please contact our lounge team for details.

<sup>^</sup> Other beverages are chargeable.

Address: Level 1, International, Pre Departure, Terminal 2, Mactan Cebu International Airport (opposite to Gate 20)