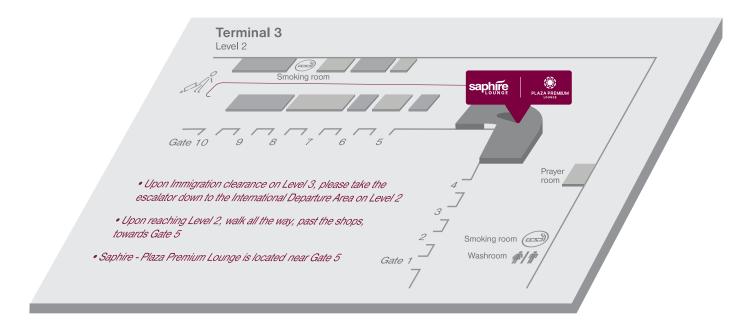

#### Location

International Departure, Terminal 3, Level 2 (near Gate 5)Soekarno-Hatta International Airport, Jakarta, Indonesia

### Location map available on next page

# Saphire - Plaza Premium Lounge (International Departures, Terminal 3) Jakarta Soekarno-Hatta International Airport (Airport Code: CGK)

Address: International Departure, Terminal 3, Level 2 (near Gate 5)Soekarno-Hatta International Airport, Jakarta, Indonesia Airside - The lounge is located within the restricted area where passengers departing have cleared customs and passport control and for transit passengers who have cleared transit customs and security control. An onward flight boarding pass is required.