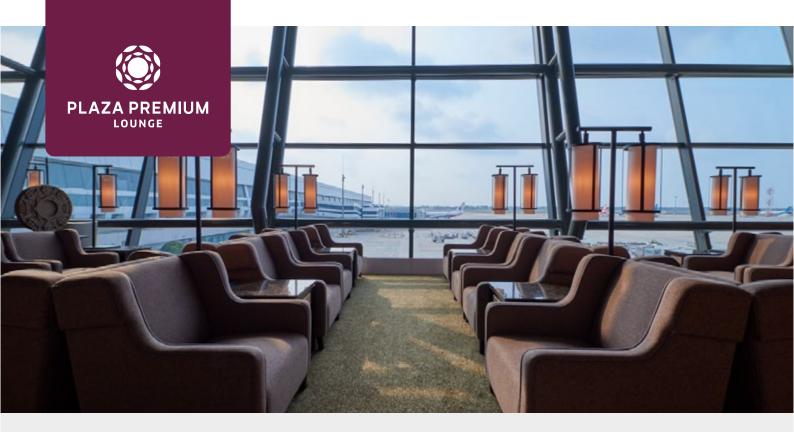

# Saphire - Plaza Premium Lounge (International Departures, Terminal 3) Jakarta Soekarno-Hatta International Airport (Airport Code: CGK)

For information on operating hours click here

## Food & Beverage

- Offers a wide array of dining delights from Asian to Continental cuisines
- Vegetarian options available (upon request)
- Complimentary coffee, tea and soft drinks
- Complimentary local beer

#### Location

International Departure, Terminal 3, Level 2 (near Gate 5)Soekarno-Hatta International Airport, Jakarta, Indonesia