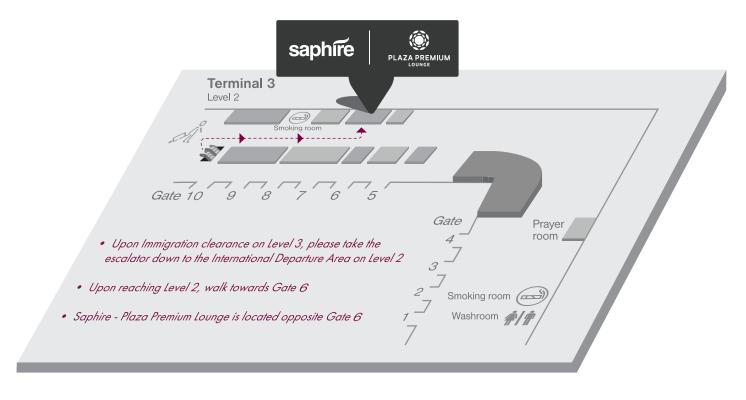

#### Location

Gedung Utama, Boarding Lounge, Level 2, Near Gate 6 Terminal 3 International, Bandara Internasional Soekarno-Hatta 15126 Cengkareng, Banten, Indonesia

# Location of Saphire - Plaza Premium Lounge

Address: International Departure, Terminal 3, Level 2 (near Gate 6) Soekarno-Hatta International Airport, Jakarta, Indonesia

Airside - The lounge is located within the restricted area where passengers departing have cleared customs and passport control and for transit passengers who have cleared transit custom and security control. An onward flight boarding pass is required.