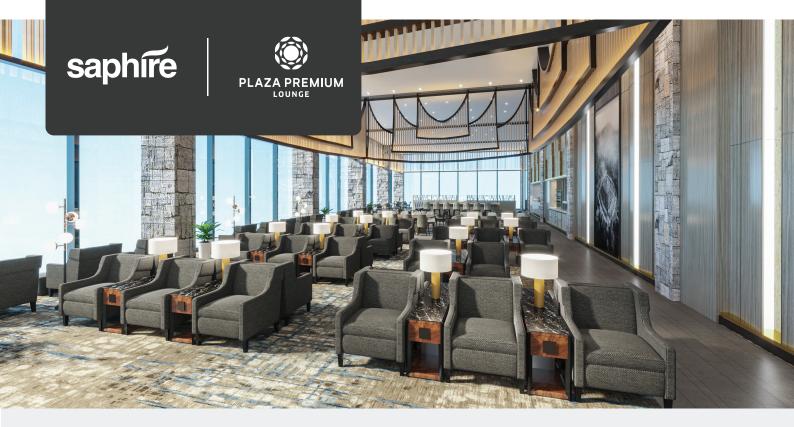

#### Food & Beverage

- Offers a wide array of dining delights from Asian to Continental cuisines
- Vegetarian options available (upon request)
- Complimentary coffee, tea and soft drinks
- Complimentary local beer and wine

#### Shower Room\*

- Reservations can be made at the reception
- Complimentary amenities available

# What's More

- Accessible washroom
- Baby changing station
- Fllight information display
- Newspaper and magazines
- Printing and photocopying\*Wi-Fi