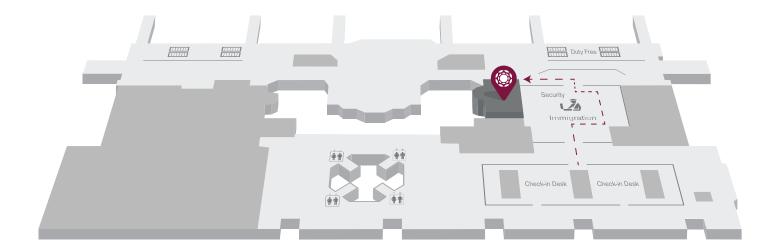

## Location

Departure Level (Within Airport Restricted Area), King Fahd International Airport, Dammam, Saudi Arabia (opposite Al Dawa Pharmacy and adjacent to Alinma Bank)

# Plaza Premium Lounge (International Departures) King Fahd International Airport (Airport Code: DMM)

Address: Departure Level (Within Airport Restricted Area), King Fahd International Airport, Dammam, Saudi Arabia (opposite Al Dawa Pharmacy and adjacent to Alinma Bank)