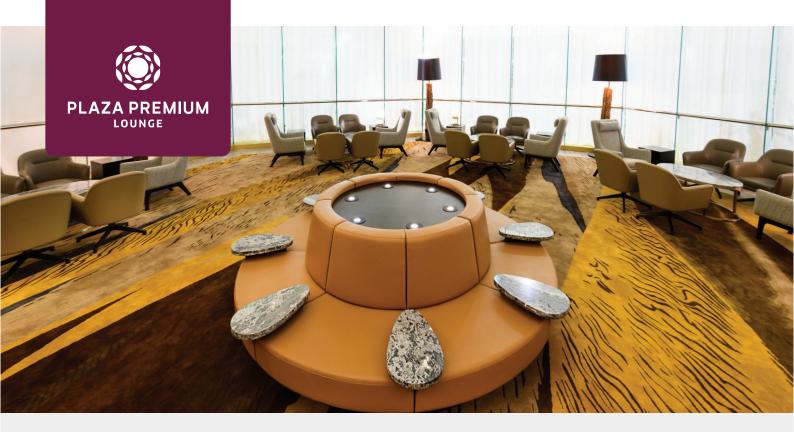

## Plaza Premium Lounge (International Departures) King Fahd International Airport (Airport Code: DMM)

For information on operating hours click here

## Food & Beverage

- Offers a wide array of dining delights from Asian to Italian cuisines
- Vegetarian options available (upon request)
- Gluten free options available (upon request)
- Complimentary coffee, tea and soft drinks

## What's More

- Accessible washroom
- Baby changing station
- Flight information display
- Electronic newspapers and magazines
- Prayer room
- Printing and photocopying\*
- Private cabin\*
- Smoking room
- Wi-Fi
- Wheelchair available (upon request)