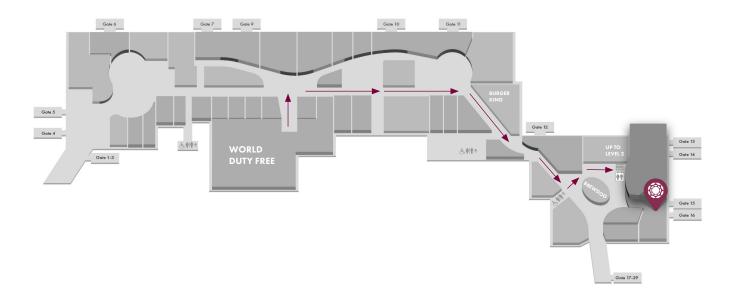

#### Location

Level 2, Plaza Premium Lounge Edinburgh, Edinburgh Airport, Edinburgh, EH 12 9DN Using the staircase or lift near Gate 16, Level 1

Location map available on next page

# Plaza Premium Lounge Edinburgh (Level 2, Near Gate 16) Edinburgh Airport (Airport Code: EDI)

Level 2, Plaza Premium Lounge Edinburgh, Edinburgh Airport, Edinburgh, EH12 9DN Using the staircase or lift near Gate 16, Level 1