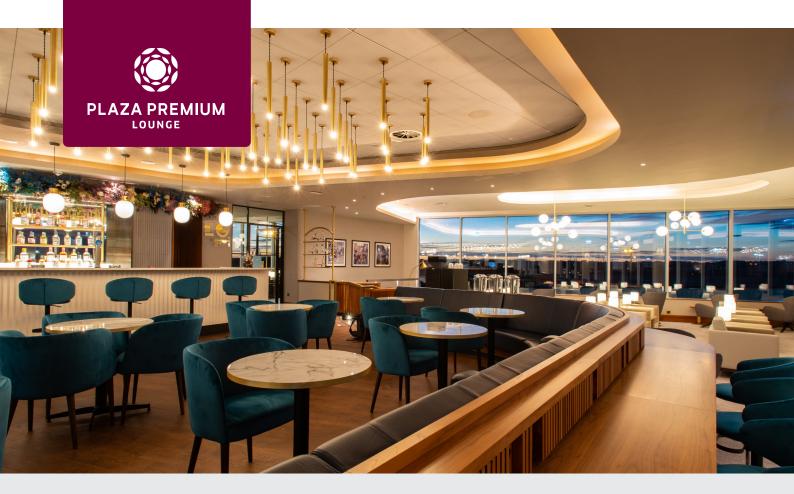

### Food & Beverage

- Offers an array of dining delights including British and International Cuisines
- Vegetarian options available
- Gluten free options available
- Complimentary coffee, tea and soft drinks
- Complimentary selection of beer, wines and bespoke Edinburgh Gin cocktails

### What's More

- Signature Edinburgh Gin Bar
- Baby changing station
- Flight information display
- Kids play area
- Interactive Area
- Computer Station
- Wi-Fi