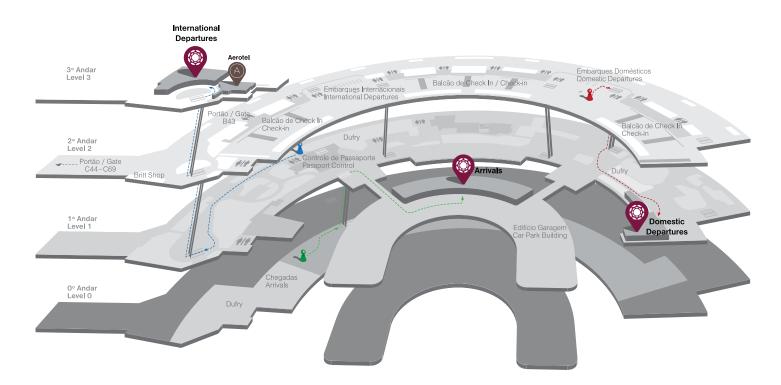

## Location

Level 1, Domestic Departures, Terminal 2, Rio de Janeiro RIOgaleão -Tom Jobim International Airport (Near Gate B27-B28)

## Location map available on next page

# Plaza Premium Lounge (Domestic Departures, Terminal 2) Rio de Janeiro RIOgaleão – Tom Jobim International Airport (Airport Code: GIG)

**Address:** Level 1, Domestic Departures, Terminal 2, Rio de Janeiro RIOgaleão - Tom Jobim International Airport (Near Gate B27-B28) Airside - The lounge is located within the restricted area where passengers departing have cleared customs and passport control and for transit passengers who have cleared transit customs and security control. An onward flight boarding pass is required.