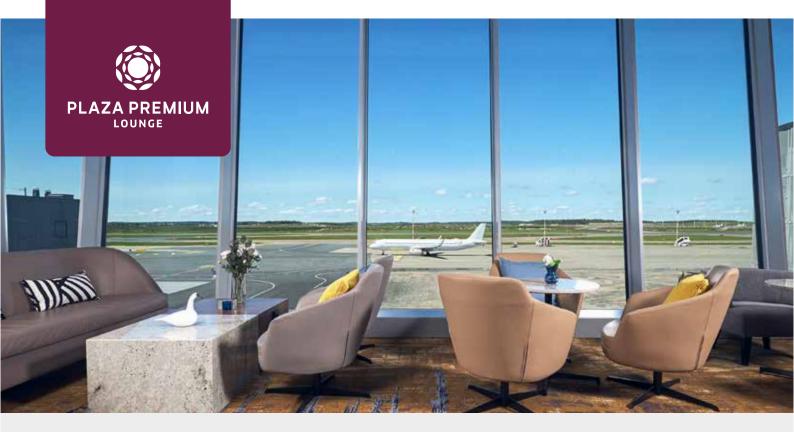

# Plaza Premium Lounge (Non-Schengen Area, Departures) Helsinki Airport (Airport Code: HEL)

For information on operating hours click here

### Location

Mezzanine Level, Non-Schengen Area, Helsinki International Airport (Close to Gate 40)