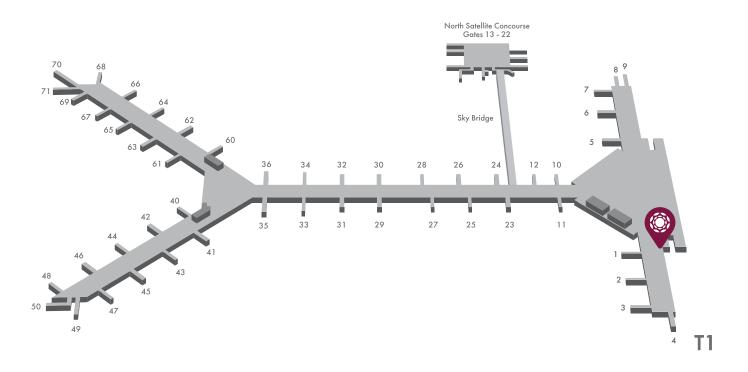

## Location

Level 6, Departures Level, Terminal 1, Hong Kong International Airport (near Gate 1) **Location map available on next page** 

App Store

<sup>\*</sup>Charges may apply. Please contact our lounge team for details.

<sup>#</sup> Terms & Conditions apply. Please contact our lounge team for details.

Address: Level 6, Departures Level, Terminal 1, Hong Kong International Airport (Near Gate 1)