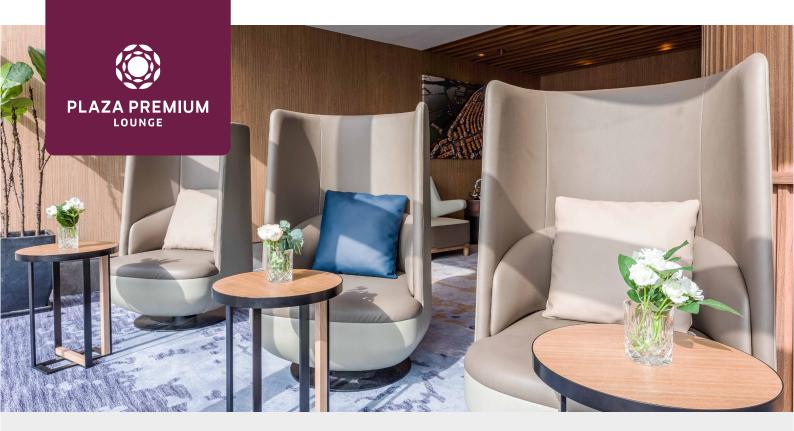

# Plaza Premium Lounge (Near Gate 35, Departures) Hong Kong International Airport (Airport Code: HKG)

For information on operating hours click here

## Private Resting Cabin\*

- Complimentary ear plugs & slippers
- Private shower facilities with complimentary amenity, including shower gel, shampoo, body lotion, bath towel, dental kit, comb, shower cap, vanity kit & hair dryer
- Cardholder of selected bank cards or travel passes can enjoy 30-min usage on a first-come, first-served basis
- Reservations can be made at reception