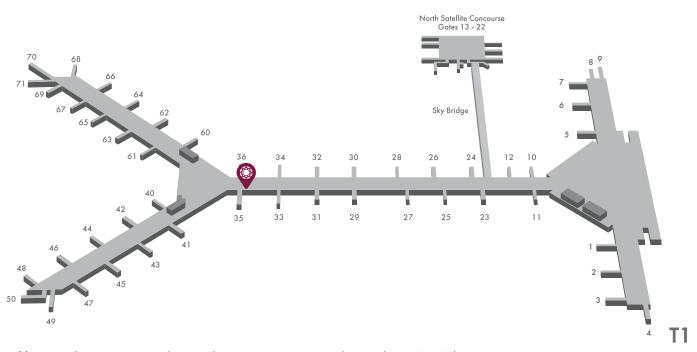

### Location

Level 6, Departures Level, Terminal 1, Hong Kong International Airport (near Gate 35) **Location map available on next page** 

Address: Level 6, Departures Level, Terminal 1, Hong Kong International Airport (Near Gate 35)

Airside - The lounge is located within the restricted area where passengers departing have cleared customs and passport control and for transit passengers who have cleared transit customs and security control. An onward flight boarding pass is required.