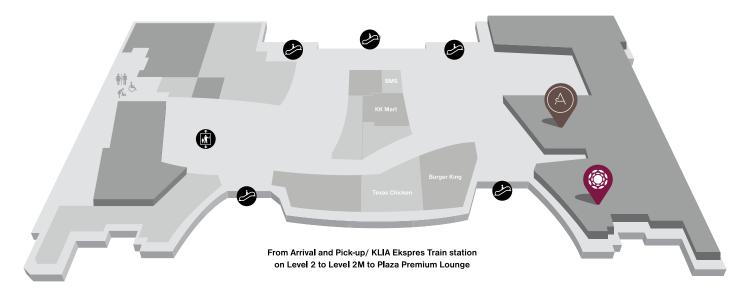

# Location

Level 2M, Gateway@KLIA2, Terminal KLIA2, Kuala Lumpur International Airport (next to Aerotel Kuala Lumpur)

### Location map available on next page

#### **Contact Us**

Tel: +603 8778 0999 Enquiry: <u>klia2pplarr@plaza-network.com</u> Book online: <u>plazapremiumlounge.com</u>

Address: Level 2M, Gateway@KLIA2, Terminal KLIA2, Kuala Lumpur International Airport (next to Aerotel Kuala Lumpur) Landside - The lounge is located within the non-restricted area prior to clearing passport control and for arriving passengers who have left the airport restricted area.