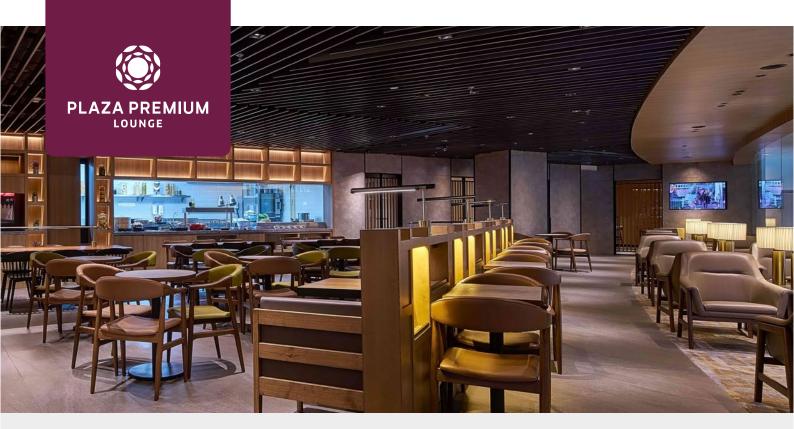

# Plaza Premium Lounge (Next to Aerotel Kuala Lumpur, gateway@klia2) Kuala Lumpur International Airport (Airport Code: KUL)

For information on operating hours click <u>here</u>

## **Services & Facilities**

Food & Beverage

- Offers an array of dining delights from Asian to Continental cuisine
- Vegetarian options available
- Gluten-free options available (upon request)
- Complimentary coffee, tea, soft drink and beer (Beer serving time: 1000hrs - 0000hrs)

### What's More

- Baggage storage (during lounge stay only)
- Accessible washroom
- Wi-Fi
- Electronic newspapers and magazines
- Flight information display
- Wheelchair (on request)
- Meeting room\*
- Printing & photocopying\*