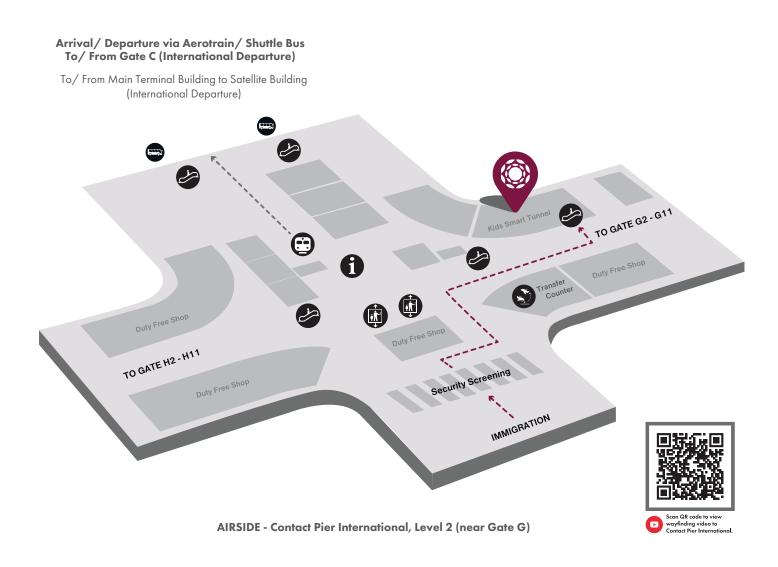

#### Location

Plaza Premium Lounge Lot No.CP21, Contact Pier (International) KL International Airport Terminal 1 64000 KLIA Sepang, Selangor, Malaysia e malaysia@plaza-network.com t+603 8776 0988

Location map available on next page

## Plaza Premium Lounge (International Departures, Contact Pier) Kuala Lumpur International Airport Terminal 1 (Airport Code: KUL)

Address: International Departure, Level 2 (near Gate G) Kuala Lumpur International Airport, Malaysia

Airside - The lounge is located within the restricted area where passengers departing have cleared customs and passport control and for transit passengers who have cleared transit custom and security control. An onward flight boarding pass is required.