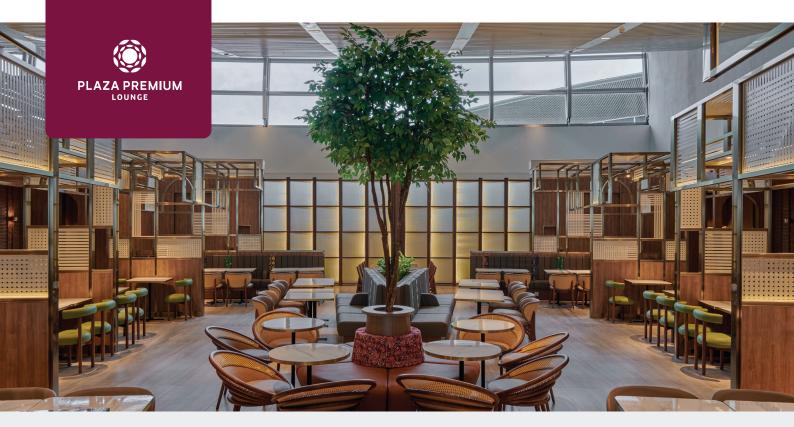

### **Services & Facilities**

Food & Beverage

- Offers a wide array of dining delights from Asian to Continental cuisines
- Vegetarian options available (upon request)
- All-inclusive drinks (coffee, tea, soft drinks and local beer)

#### Shower Room

• First-come-first-serve with shower amenities

#### What's More

- Accessible washroom
- Baby Changing station
- Flight information display
- Printing and photocopying\*
- Wi-Fi