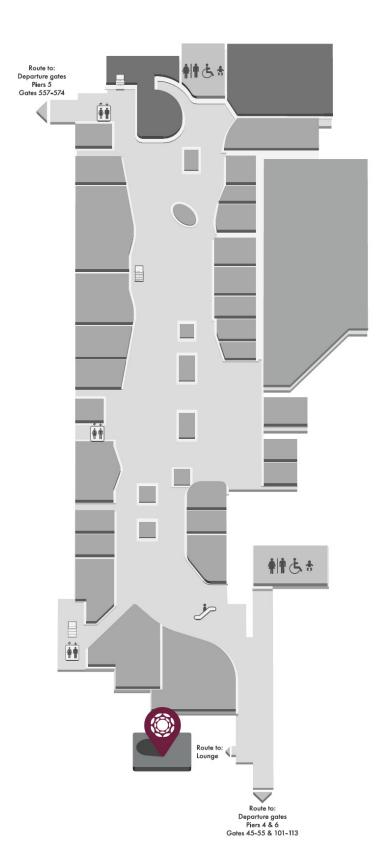

### Location

Plaza Premium Lounge, Departures, North Terminal, London Gatwick Airport, Horley, Gatwick, RH6 ONP

Location map available on next page

#### Address

Plaza Premium Lounge, Departures, North Terminal, London Gatwick Airport, Horley, Gatwick, RH6 0NP

Airside – The lounge is located within the restricted area where passengers departing have cleared customs as well as passport control and for arriving passengers who have not left the restricted area.