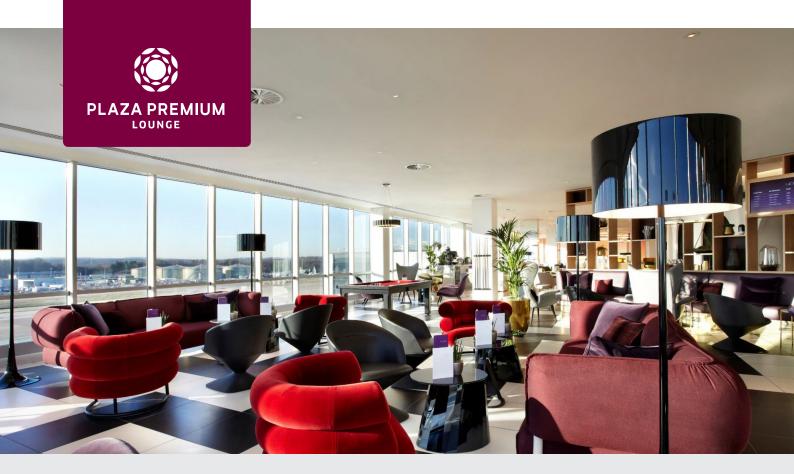

### Food & Beverage

- Offers an array of dining delights including British and International Cuisines
- Vegetarian options available
- Gluten free options available
- Complimentary coffee, tea and soft drinks
- Complimentary selection of house beer and house wine available
- Premium drinks\*

#### What's More

- Accessible washroom
- Flight information display
- Kids play area
- Wi-Fi